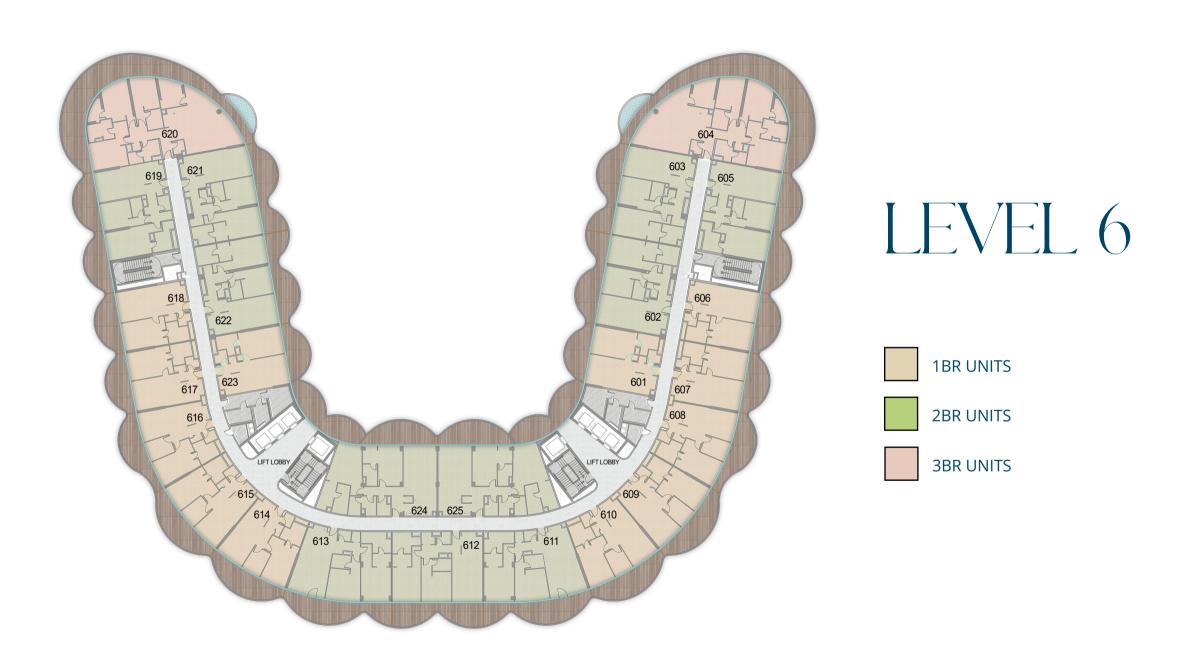

#### LEVEL 1

DUPLEX

LEVEL 3

1BR UNITS

2BR UNITS

3BR UNITS

1BR UNITS

2BR UNITS