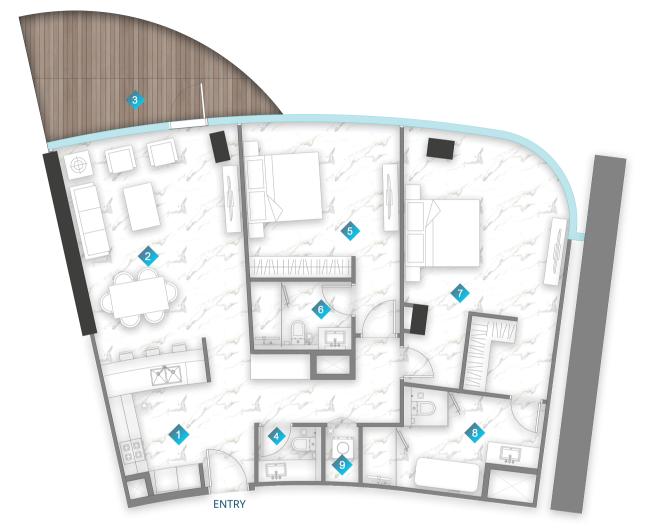

# UNIT PLANS

| 1 | KITCHEN  | 3m x 2.9m    |
|---|----------|--------------|
| 2 | LIVING   | 6.6m x 4.0m  |
| 3 | BALCONY  | MIN. 1m wide |
| 4 | BEDROOM  | 3.8m x 5.4m  |
| 5 | BATH     | 2.9m x 2.9m  |
| 6 | PWD ROOM | 1.8m x 1.8m  |
| 7 | LAUNDRY  | 0.9m x 1.6m  |

|              | From            | То              |
|--------------|-----------------|-----------------|
| Suite Area   | 850.78sq. ft.   | 861.22sq. ft.   |
| Balcony Area | 241.33 sq. ft.  | 310.11 sq. ft.  |
| Total Area   | 1092.11 sq. ft. | 1171.33 sq. ft. |