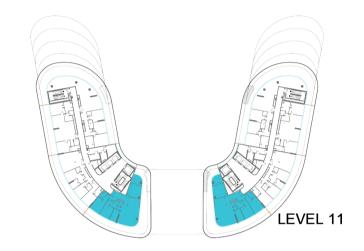

|
| 13 | STORE        | 1.7m x 2.5m      |
| 14 | BALCONY      | MIN. 1.54 m wide |
| 15 | PRIVATE POOL |                  |





|              | From           | То             |
|--------------|----------------|----------------|
| Suite Area   | 1431.71sq. ft. | 1433.43sq. ft. |
| Balcony Area | 766.28sq. ft.  | 765.64sq. ft.  |
| Total Area   | 2197.99sq. ft. | 2199.07sq. ft. |

## 3 BEDROOM TYPE D

| 1  | KITCHEN  | 3m x 3m        |
|----|----------|----------------|
| 2  | LIVING   | 6.3m x 4.4m    |
| 3  | PWD ROOM | 1.7m x 1.6m    |
| 4  | BEDROOM  | 3.5m x 3.9m    |
| 5  | BATH     | 2.2m x 3m      |
| 6  | BEDROOM  | 3.9m x 3.6m    |
| 7  | BATH     | 1.8m x 1.8m    |
| 8  | BEDROOM  | 3.6m x 4.1m    |
| 9  | BATH     | 1.6m x 2.3m    |
| 10 | BALCONY  | MIN. 3.2m wide |





|              | From           | То            |
|--------------|----------------|---------------|
| Suite Area   | 1781.21sq. ft. | 1781.64sq. ft |
| Balcony Area | 1587.68sq. ft. | 1587.78sq. ft |
| Total Area   | 3368.89sq. ft. | 3369.43sq. ft |

### 3 BEDROOM TYPE E

| 1  | KITCHEN  | 3.1m x 3.9m  |
|----|----------|--------------|
| 2  | LIVING   | 6.2m x 6.5m  |
| 3  | PWD ROOM | 1.5m x 1.4m  |
| 4  | LAUNDRY  | 1m x 1.4m    |
| 5  | STUDY    | 4.1m x 2.3m  |
| 6  | BEDROOM  | 3.5m x 3.7m  |
| 7  | BATH     | 1.9m x 2.2m  |
| 8  | BEDROOM  | 4.6m x 3.7m  |
| 9  | BATH     | 2.7m x 1.8m  |
| 10 | BALCONY  | MIN. 3m wide |
| 11 | BEDROOM  | 4.2m x 3.2m  |
| 12 | BATH     | 3.2m x 3.7m  |
| 13 | POOL     |              |





|              | From           | То             |
|------