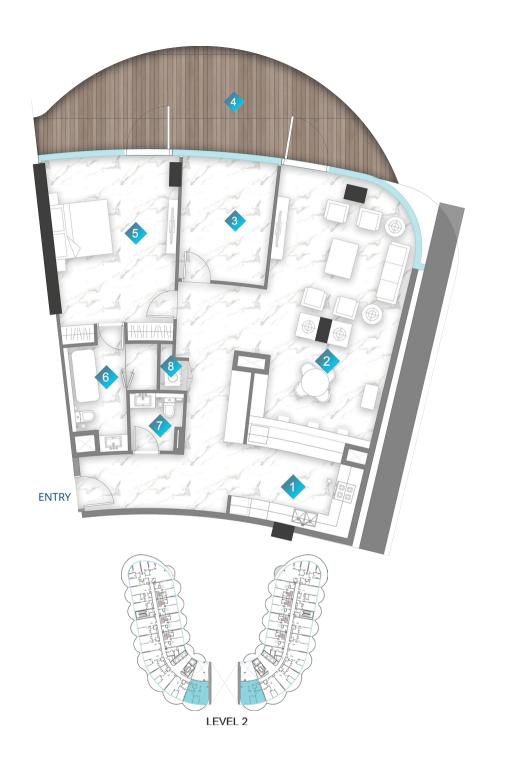

---------|----------------|----------------|
| Suite Area   | 848.09sq. ft.  | 848.20sq. ft.  |
| Balcony Area | 236.05sq. ft.  | 236.05sq. ft.  |
| Total Area   | 1084.14sq. ft. | 1084.25sq. ft. |





| 1 | KITCHEN  | 3m x 3.3m      |
|---|----------|----------------|
| 2 | LIVING   | 4.1m x 6.3m    |
| 3 | STUDY    | 2.7m x 3.5m    |
| 4 | BALCONY  | MIN. 1.2m wide |
| 5 | BEDROOM  | 3.7m x 5.3m    |
| 6 | BATH     | 2m x 2.8m      |
| 7 | PWD ROOM | 1.3m x 1.8m    |
| 8 | LAUNDRY  | 0.9m x 1.6m    |
|   |          |                |

|              | From           | То             |
|--------------|----------------|----------------|
| Suite Area   | 971.23sq. ft.  | 974.46sq. ft.  |
| Balcony Area | 297.08sq. ft.  | 437.55sq. ft.  |
| Total Area   | 1268.31sq. ft. | 1412.01sq. ft. |



### 1 BEDROOM TYPE C

| 1 | KITCHEN  | 3m x 3.9m   |
|---|----------|-------------|
| 2 | LIVING   | 4m x 8.6m   |
| 3 | STUDY    | 3.1m x 4m   |
| 4 | BALCONY  | Varies      |
| 5 | BEDROOM  | 4.5m x 5.5m |
| 6 | BATH     | 1.8m x 3m   |
| 7 | PWD ROOM | 1.8m x 1.8m |
| 8 | LAUNDRY  | 0.9m x 0.9m |

|              | From           | То             |
|--------------|----------------|----------------|
| Suite Area   | 1390.27sq. ft. | 1390.27sq. ft. |
| Balcony Area | 339.17sq. ft.  | 339.17sq. ft.  |
| Total Area   | 1729.44sq. ft. | 1729.44sq. ft. |





| 1 | KITCHEN  | 3.7m x 3.5m |
|---|----------|-------------|
| 2 | LIVING   | 3.7m x 8.1m |
| 3 | PWD ROOM | 1.4m x 2.8m |
| 4 | BEDROOM  | 2.9m x 5.5m |
| 5 | BATH     | 2.9m x 3.4m |
| 6 | LAUNDRY  | 1m x 1m     |

|              | F