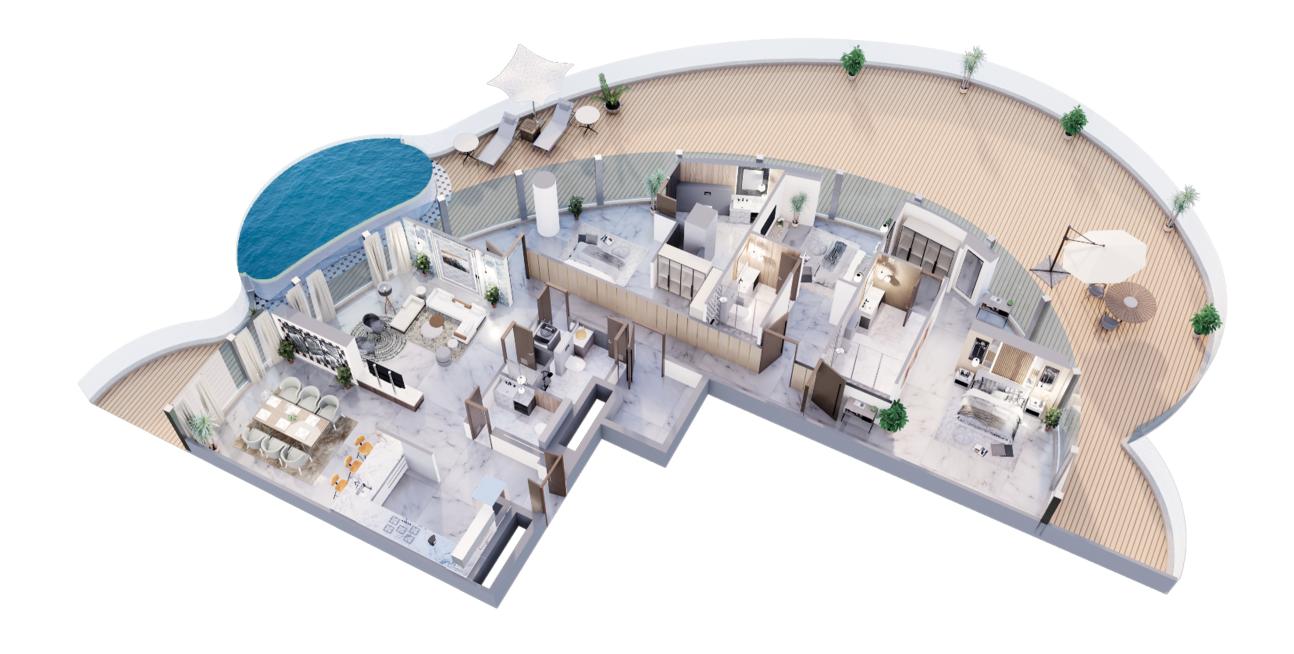

#### PENTHOUSE

| 1 | KITCHEN  | 6.3m x 5.2m  | 10 |  |
|---|----------|--------------|----|--|
| 2 | LIVING   | 16.3m x 7.4m | 11 |  |
| 3 | PWD ROOM | 1.6m x 1.2m  | 12 |  |
| 4 | BATH     | 2.8m x 1.5m  | 13 |  |
| 5 | STUDY    | 3.6m x 5.3m  | 14 |  |
| 6 | BEDROOM  | 4.2m x 3.1m  | 15 |  |
| 7 | BATH     | 2.3m x 2.3m  | 16 |  |
| 8 | BEDROOM  | 4m x 6m      | 17 |  |
| 9 | BATH     | 3m x 2.4m    | 18 |  |
|   |          |              |    |  |

| 10 | BEDROOM      | 4.05m x 6.7m |
|----|--------------|--------------|
| 11 | BATH         | 2.4m x 2.7m  |
| 12 | BEDROOM      | 10.1m x 6m   |
| 13 | BATH         | 3.4m x 5.3m  |
| 14 | BEDROOM      | 5.4m x 4.2m  |
| 15 | BATH         | 2.5m x 3.4m  |
| 16 | BALCONY      | MIN. 1.2 m   |
| 17 | LAUNDRY      | 1m x 1.2m    |
| 18 | PRIVATE POOL |              |
|    |              |              |

|              | From            | То              |
|--------------|-----------------|-----------------|
| Suite Area   | 5547.72 sq. ft. | 5549.44sq. ft.  |
| Balcony Area | 3111.42 sq. ft. | 3111.52 sq. ft. |
| Total Area   | 8659.14 sq. ft. | 8660.97 sq. ft. |