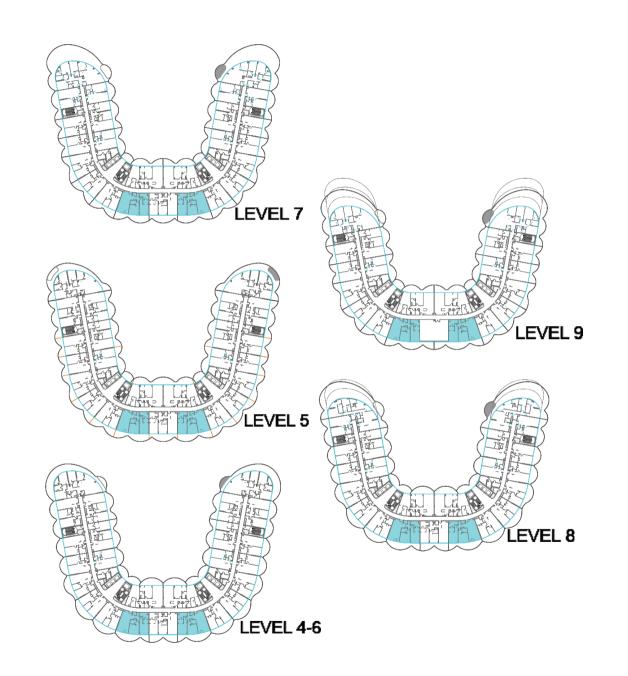

## FLOOR PLANS

#### GROUND FLOOR

#### LEVEL 1

DUPLEX

LEVEL 3

1BR UNITS

2BR UNITS

3BR UNITS

1BR UNITS

2BR UNITS