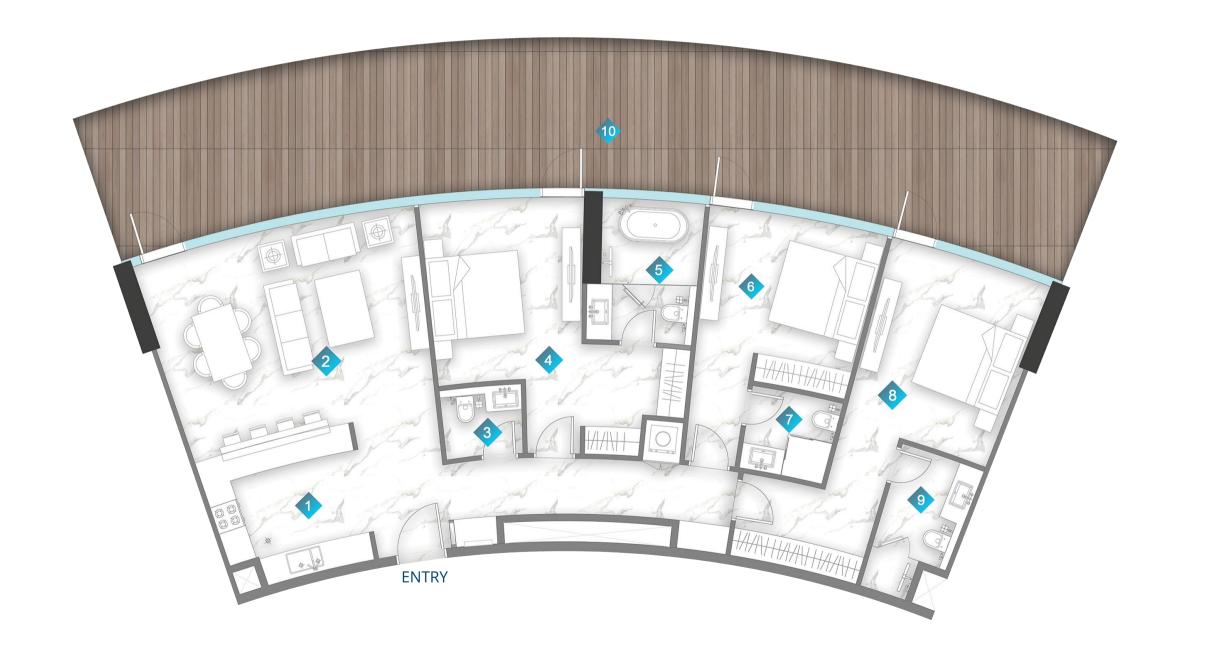

# UNIT PLANS

| 1 | KITCHEN  | 3m x 2.9m    |
|---|----------|--------------|
| 2 | LIVING   | 6.6m x 4.0m  |
| 3 | BALCONY  | MIN. 1m wide |
| 4 | BEDROOM  | 3.8m x 5.4m  |
| 5 | BATH     | 2.9m x 2.9m  |
| 6 | PWD ROOM | 1.8m x 1.8m  |
| 7 | LAUNDRY  | 0.9m x 1.6m  |

|              | From            | То              |
|--------------|-----------------|-----------------|
| Suite Area   | 850.78sq. ft.   | 861.22sq. ft.   |
| Balcony Area | 241.33 sq. ft.  | 310.11 sq. ft.  |
| Total Area   | 1092.11 sq. ft. | 1171.33 sq. ft. |