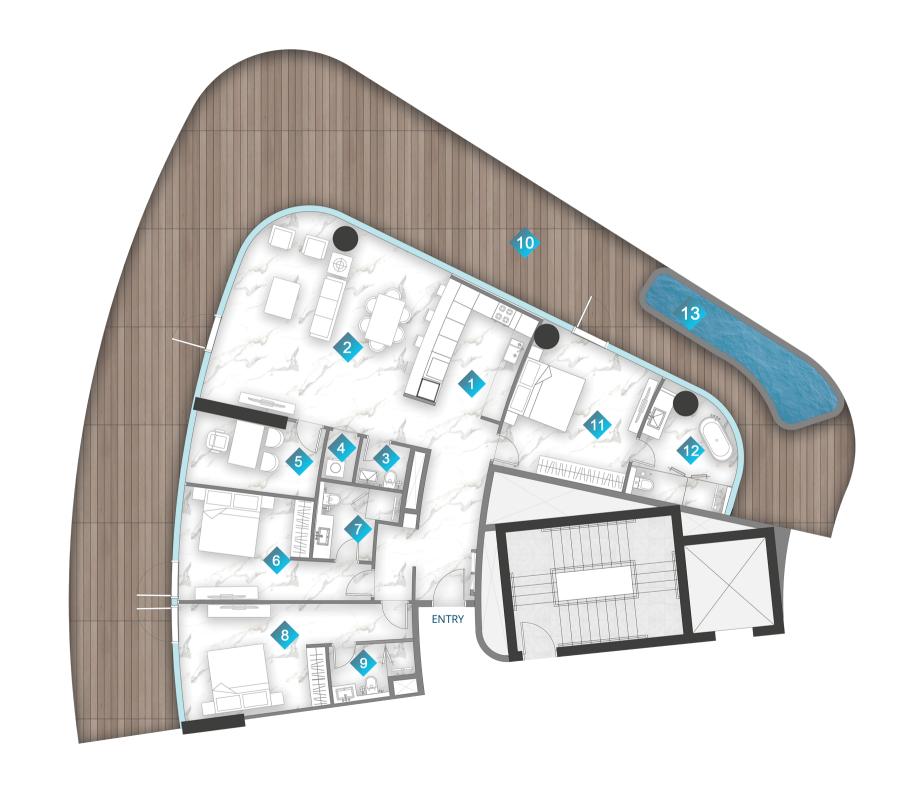

#### PENTHOUSE

| 1 | KITCHEN  | 6.3m x 5.2m  |
|---|----------|--------------|
| 2 | LIVING   | 16.3m x 7.4m |
| 3 | PWD ROOM | 1.6m x 1.2m  |
| 4 | BATH     | 2.8m x 1.5m  |
| 5 | STUDY    | 3.6m x 5.3m  |
| 6 | BEDROOM  | 4.2m x 3.1m  |
| 7 | BATH     | 2.3m x 2.3m  |
| 8 | BEDROOM  | 4m x 6m      |
| 9 | BATH     | 3m x 2.4m    |

| 10 | BEDROOM      | 4.05m x 6.7m   |
|----|--------------|----------------|
| 11 | BATH         | 2.4m x 2.7m    |
| 12 | BEDROOM      | 10.1m x 6m     |
| 13 | BATH         | 3.4m x 5.3m    |
| 14 | BEDROOM      | 5.4m x 4.2m    |
| 15 | BATH         | 2.5m x 3.4m    |
| 16 | BALCONY      | MIN. 1.2m wide |
| 17 | LAUNDRY      | 1m x 1.2m      |
| 18 | PRIVATE POOL |                |
|    |              |                |

|              | From            | То              |
|--------------|-----------------|-----------------|
| Suite Area   | 5547.72 sq. ft. | 5549.44sq. ft.  |
| Balcony Area | 3111.42 sq. ft. | 3111.52 sq. ft. |
| Total Area   | 8659.14 sq. ft. | 8660.97 sq. ft. |