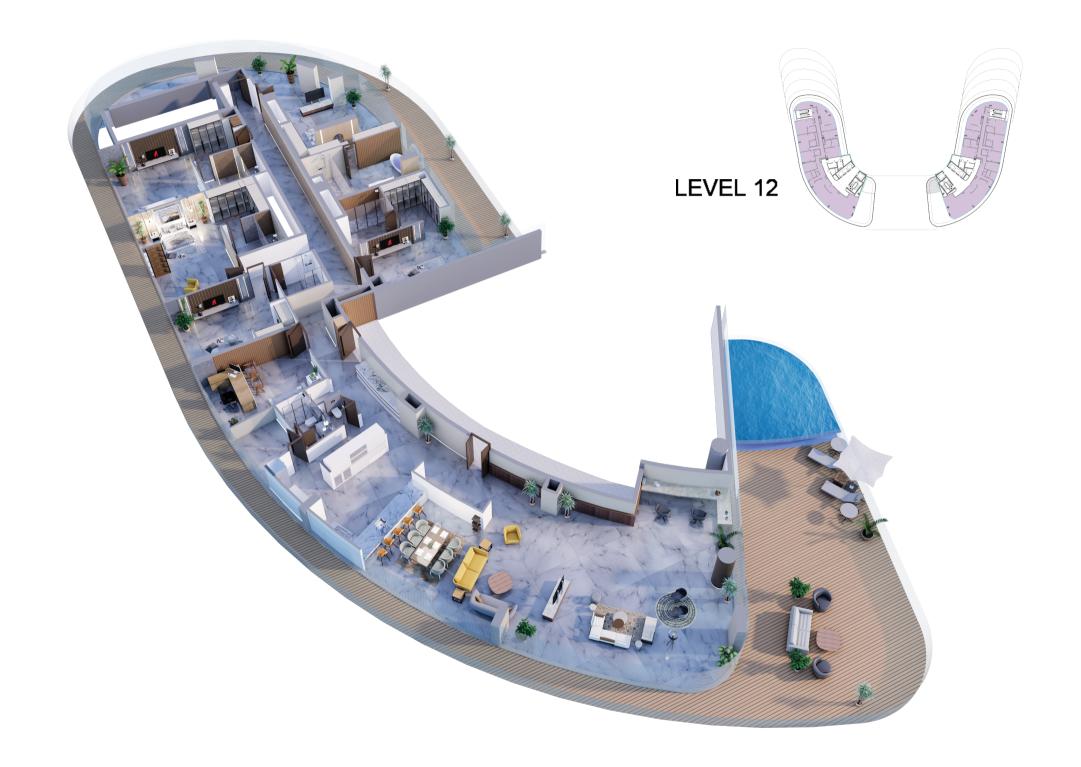

# FIRST-CLASS FACILITIES

Amphitheatre

Pool on the terrace\*

Platinum Gym

Kids Splash Pad

Steam & Sauna

Walking Trails

BBQ Area

Recreational Area

Luxurious Landscaping