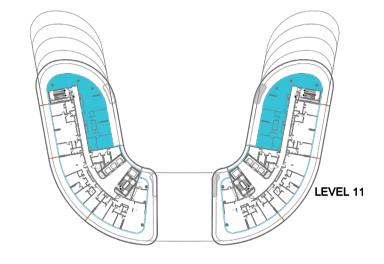

#### LEVEL 1

DUPLEX

LEVEL 3

1BR UNITS

2BR UNITS

3BR UNITS

1BR UNITS

2BR UNITS