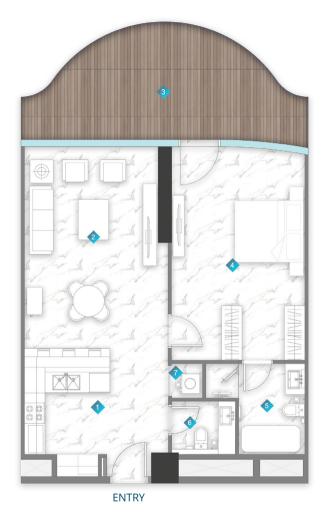

# UNIT PLANS

| 1 | KITCHEN  | 3m x 2.9m    |
|---|----------|--------------|
| 2 | LIVING   | 6.6m x 4.0m  |
| 3 | BALCONY  | MIN. 1m wide |
| 4 | BEDROOM  | 3.8m x 5.4m  |
| 5 | BATH     | 2.9m x 2.9m  |
| 6 | PWD ROOM | 1.8m x 1.8m  |
| 7 | LAUNDRY  | 0.9m x 1.6m  |

|              | From            | То              |
|--------------|-----------------|-----------------|
| Suite Area   | 850.78sq. ft.   | 861.22sq. ft.   |
| Balcony Area | 241.33 sq. ft.  | 310.11 sq. ft.  |
| Total Area   | 1092.11 sq. ft. | 1171.33 sq. ft. |