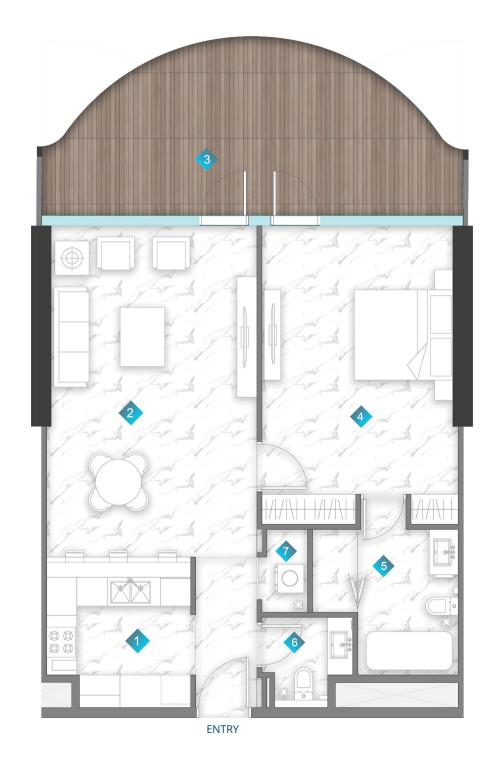

# UNIT PLANS

| 1 | KITCHEN  | 3m x 2.9m    |
|---|----------|--------------|
| 2 | LIVING   | 6.6m x 4.0m  |
| 3 | BALCONY  | MIN. 1m wide |
| 4 | BEDROOM  | 3.8m x 5.4m  |
| 5 | BATH     | 2.9m x 2.9m  |
| 6 | PWD ROOM | 1.8m x 1.8m  |
| 7 | LAUNDRY  | 0.9m x 1.6m  |