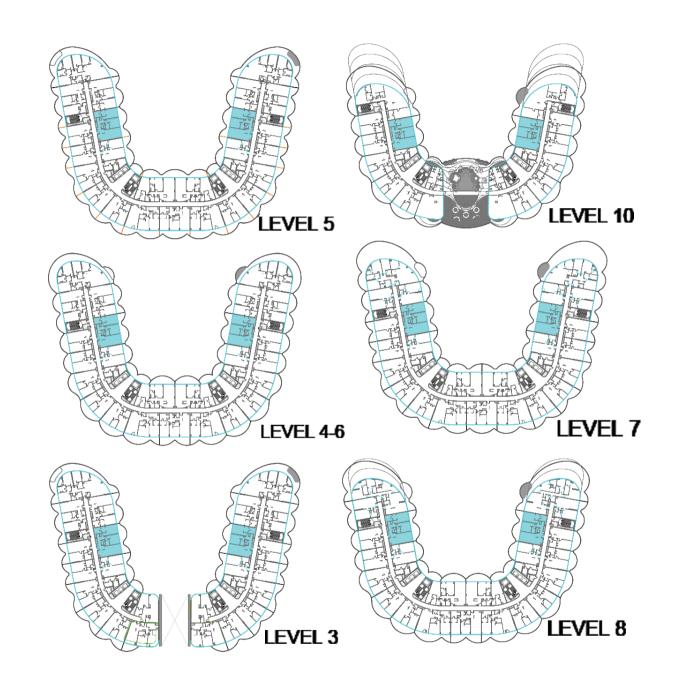

## FLOOR PLANS

#### GROUND FLOOR

#### LEVEL 1

DUPLEX

LEVEL 3

1BR UNITS

2BR UNITS

3BR UNITS

1BR UNITS

2BR UNITS