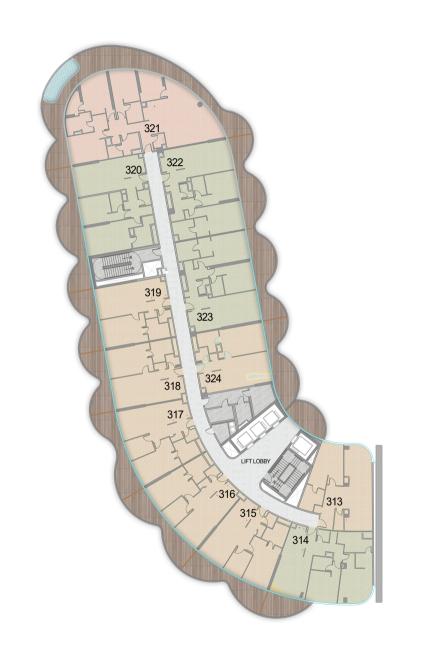

| 2.4m x 2.7m  |
| 12 | BEDROOM      | 10.1m x 6m   |
| 13 | BATH         | 3.4m x 5.3m  |
| 14 | BEDROOM      | 5.4m x 4.2m  |
| 15 | BATH         | 2.5m x 3.4m  |
| 16 | BALCONY      | MIN. 1.2 m   |
| 17 | LAUNDRY      | 1m x 1.2m    |
| 18 | PRIVATE POOL |              |
|    |              |              |

|              | From            | То              |
|--------------|-----------------|-----------------|
| Suite Area   | 5547.72 sq. ft. | 5549.44sq. ft.  |
| Balcony Area | 3111.42 sq. ft. | 3111.52 sq. ft. |
| Total Area   | 8659.14 sq. ft. | 8660.97 sq. ft. |



#### RETAIL



RETAIL 21.2m x 9.6m

BALCONY 21.2m x 3.4m



Suite Area 1937.72sq. ft.

Balcony Area 868.22 sq. ft.

Total Area 2805.94 sq. ft.

## FLOOR PLANS



#### GROUND FLOOR



#### LEVEL 1







DUPLEX







LEVEL 3

1BR UNITS

2BR UNITS

3BR UNITS













1BR UNITS

2BR UNITS









PENTHOUSES





BNW DEVELOPMENTS بي ان دبليو للتطوير العقاري

24<sup>th</sup> & 33<sup>rd</sup> Floor, Ubora Tower, Business Bay, Dubai, UAE