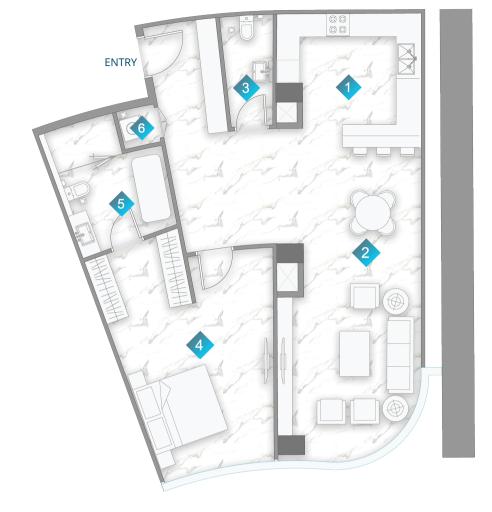

# UNIT PLANS

| 1 | KITCHEN  | 3m x 2.9m    |
|---|----------|--------------|
| 2 | LIVING   | 6.6m x 4.0m  |
| 3 | BALCONY  | MIN. 1m wide |
| 4 | BEDROOM  | 3.8m x 5.4m  |
| 5 | BATH     | 2.9m x 2.9m  |
| 6 | PWD ROOM | 1.8m x 1.8m  |
| 7 | LAUNDRY  | 0.9m x 1.6m  |

|              | From            | То              |
|--------------|-----------------|-----------------|
| Suite Area   | 850.78sq. ft.   | 861.22sq. ft.   |
| Balcony Area | 241.33 sq. ft.  | 310.11 sq. ft.  |
| Total Area   | 1092.11 sq. ft. | 1171.33 sq. ft. |