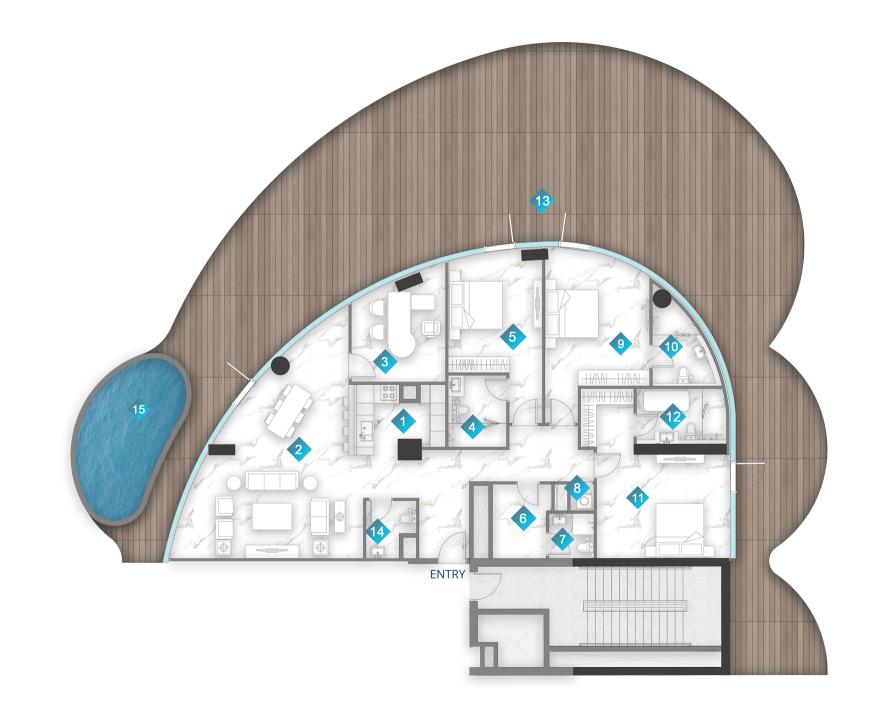

#### PENTHOUSE

| 1 | KITCHEN  | 6.3m x 5.2m  |
|---|----------|--------------|
| 2 | LIVING   | 16.3m x 7.4m |
| 3 | PWD ROOM | 1.6m x 1.2m  |
| 4 | BATH     | 2.8m x 1.5m  |
| 5 | STUDY    | 3.6m x 5.3m  |
| 6 | BEDROOM  | 4.2m x 3.1m  |
| 7 | BATH     | 2.3m x 2.3m  |
| 8 | BEDROOM  | 4m x 6m      |
| 9 | BATH     | 3m x 2.4m    |

| 10 | BEDROOM      | 4.05m x 6.7m   |
|----|--------------|----------------|
| 11 | BATH         | 2.4m x 2.7m    |
| 12 | BEDROOM      | 10.1m x 6m     |
| 13 | BATH         | 3.4m x 5.3m    |
| 14 | BEDROOM      | 5.4m x 4.2m    |
| 15 | BATH         | 2.5m x 3.4m    |
| 16 | BALCONY      | MIN. 1.2m wide |
| 17 | LAUNDRY      | 1m x 1.2m      |
| 18 | PRIVATE POOL |                |
|    |              |                |

|              | From            | То              |
|--------------|-----------------|-----------------|
| Suite Area   | 5547.72 sq. ft. | 5549.44sq. ft.  |
| Balcony Area | 3111.42 sq. ft. | 3111.52 sq. ft. |
| Total Area   | 8659.14 sq. ft. | 8660.97 sq. ft. |