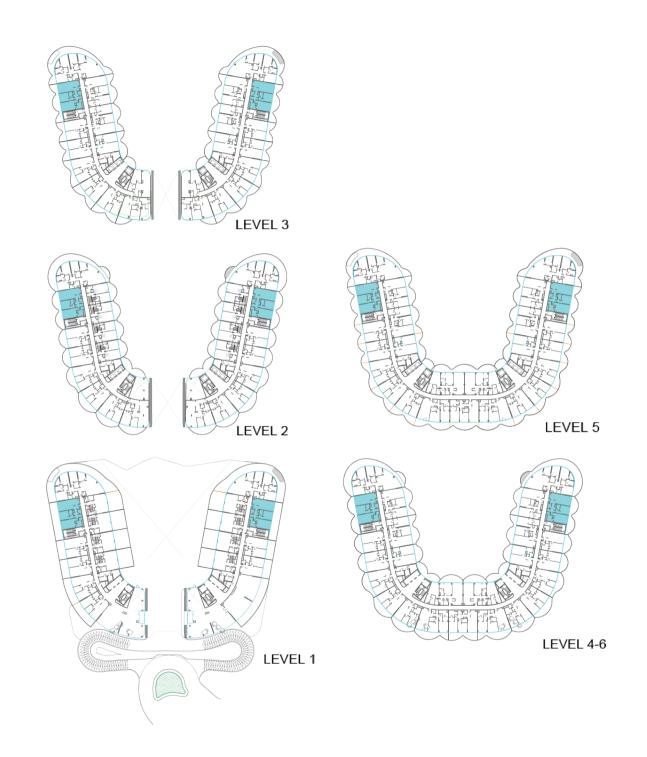

## FLOOR PLANS

#### GROUND FLOOR

#### LEVEL 1

DUPLEX

LEVEL 3

1BR UNITS

2BR UNITS

3BR UNITS

1BR UNITS

2BR UNITS

PENTHOUSES

BNW DEVELOPMENTS بي ان دبليو للتطوير العقاري

24<sup>th</sup> & 33<sup>rd</sup> Floor, Ubora Tower, Business Bay, Dubai, UAE