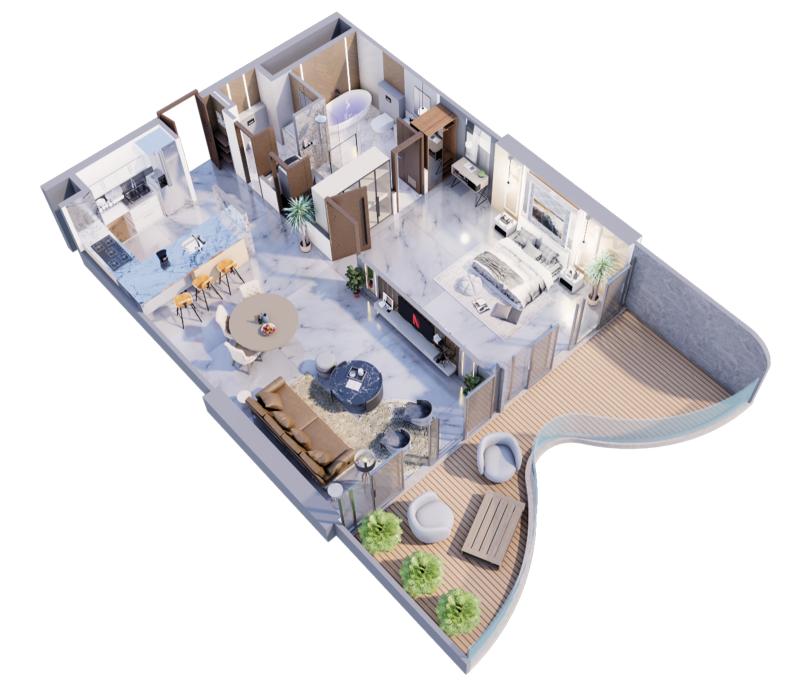

# UNIT PLANS

| 1 | KITCHEN  | 3m x 2.9m    |
|---|----------|--------------|
| 2 | LIVING   | 6.6m x 4.0m  |
| 3 | BALCONY  | MIN. 1m wide |
| 4 | BEDROOM  | 3.8m x 5.4m  |
| 5 | BATH     | 2.9m x 2.9m  |
| 6 | PWD ROOM | 1.8m x 1.8m  |
| 7 | LAUNDRY  | 0.9m x 1.6m  |

|              | From            | То              |
|--------------|-----------------|-----------------|
| Suite Area   | 850.78sq. ft.   | 861.22sq. ft.   |
| Balcony Area | 241.33 sq. ft.  | 310.11 sq. ft.  |
| Total Area   | 1092.11 sq. ft. | 1171.33 sq. ft. |