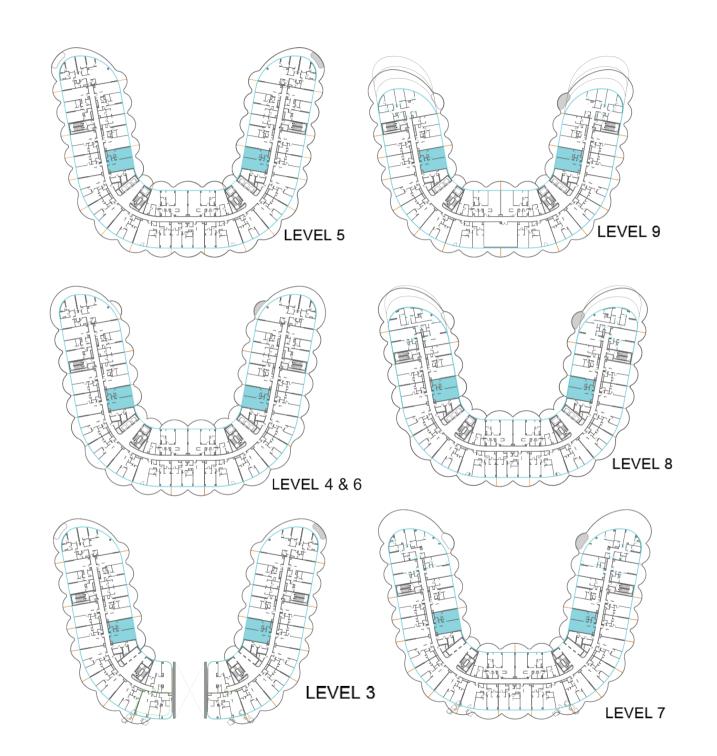

## FLOOR PLANS

#### LEVEL 1

DUPLEX

LEVEL 3

1BR UNITS

2BR UNITS

3BR UNITS

1BR UNITS

2BR UNITS