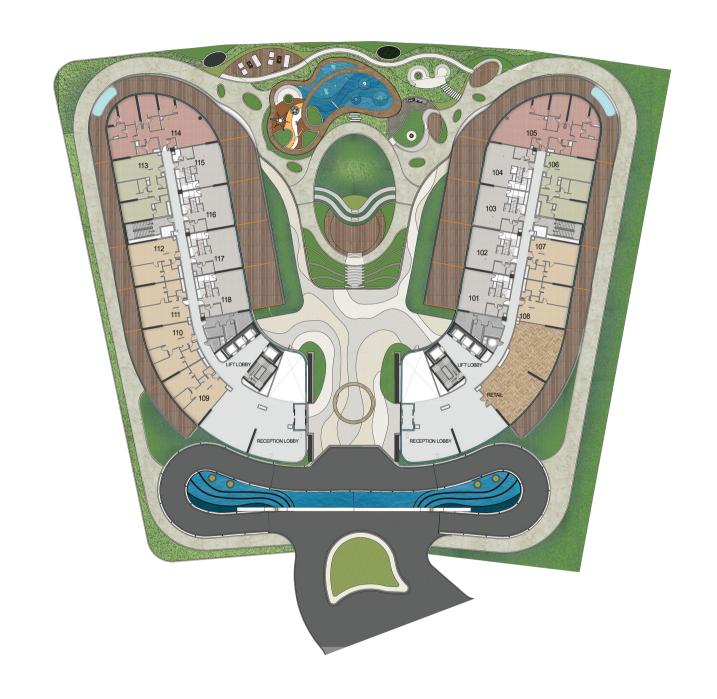

## FLOOR PLANS

#### GROUND FLOOR

#### RETAIL

RETAIL 21.2m x 9.6m

BALCONY 21.2m x 3.4m

Suite Area 1937.72sq. ft.

Balcony Area 868.22 sq. ft.

Total Area 2805.94 sq. ft.