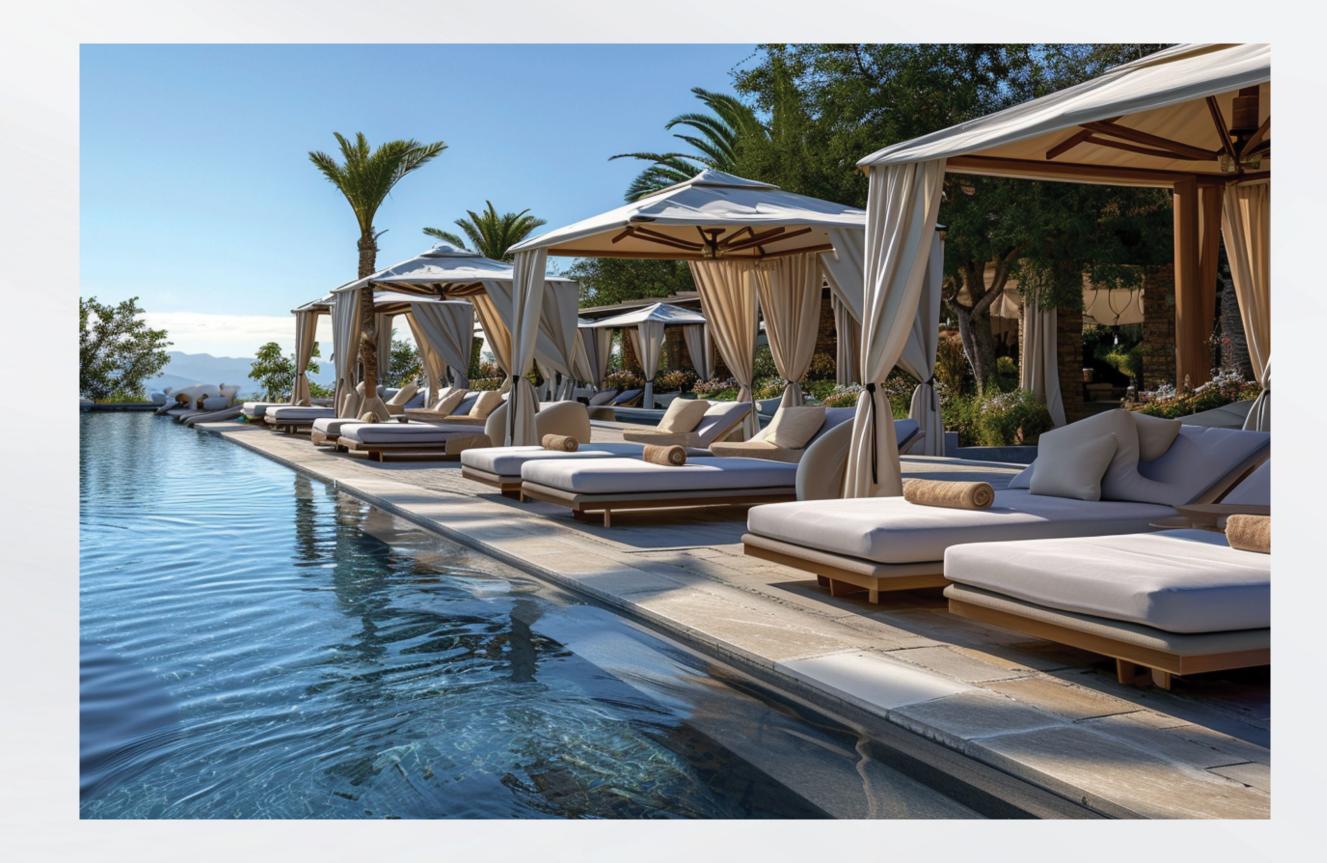

Amphitheatre

Pool on the terrace\*

Platinum Gym

Kids Splash Pad

Steam & Sauna