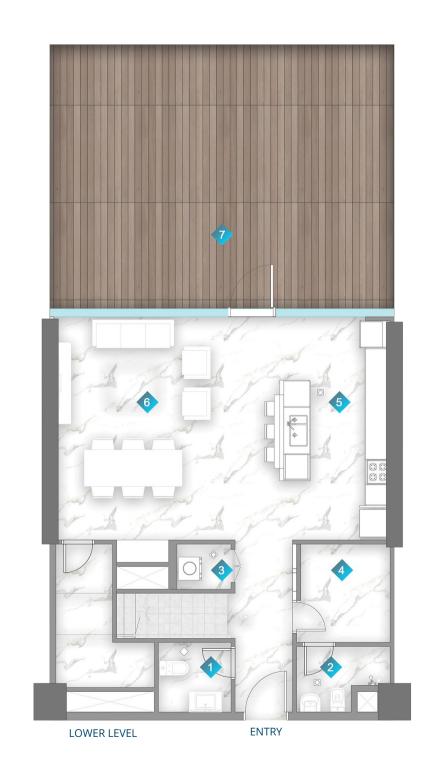

# UNIT PLANS

| 1 | KITCHEN  | 3m x 2.9m    |
|---|----------|--------------|
| 2 | LIVING   | 6.6m x 4.0m  |
| 3 | BALCONY  | MIN. 1m wide |
| 4 | BEDROOM  | 3.8m x 5.4m  |
| 5 | BATH     | 2.9m x 2.9m  |
| 6 | PWD ROOM | 1.8m x 1.8m  |
| 7 | LAUNDRY  | 0.9m x 1.6m  |

|              | From            | То              |
|--------------|-----------------|-----------------|
| Suite Area   | 850.78sq. ft.   | 861.22sq. ft.   |
| Balcony Area | 241.33 sq. ft.  | 310.11 sq. ft.  |
| Total Area   | 1092.11 sq. ft. | 1171.33 sq. ft. |