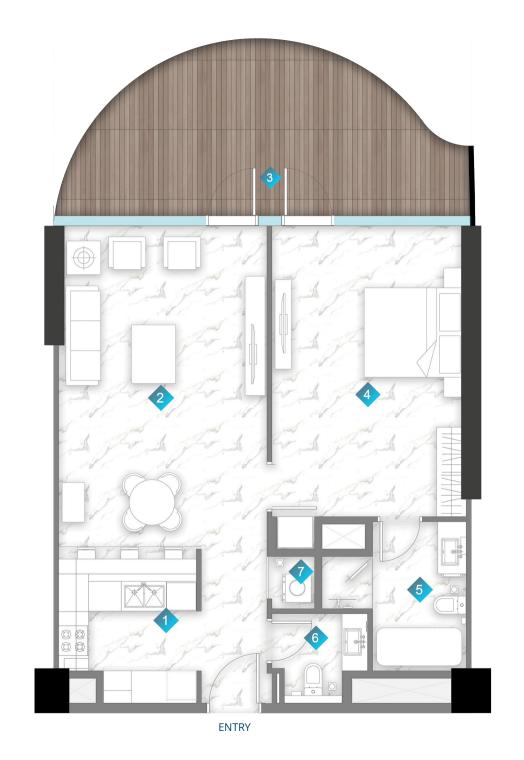

# UNIT PLANS

| 1 | KITCHEN  | 3m x 2.9m    |
|---|----------|--------------|
| 2 | LIVING   | 6.6m x 4.0m  |
| 3 | BALCONY  | MIN. 1m wide |
| 4 | BEDROOM  | 3.8m x 5.4m  |
| 5 | BATH     | 2.9m x 2.9m  |
| 6 | PWD ROOM | 1.8m x 1.8m  |
| 7 | LAUNDRY  | 0.9m x 1.6m  |

|              | From            | То              |
|--------------|-----------------|-----------------|
| Suite Area   | 850.78sq. ft.   | 861.22sq. ft.   |
| Balcony Area | 241.33 sq. ft.  | 310.11 sq. ft.  |
| Total Area   | 1092.11 sq. ft. | 1171.33 sq. ft. |