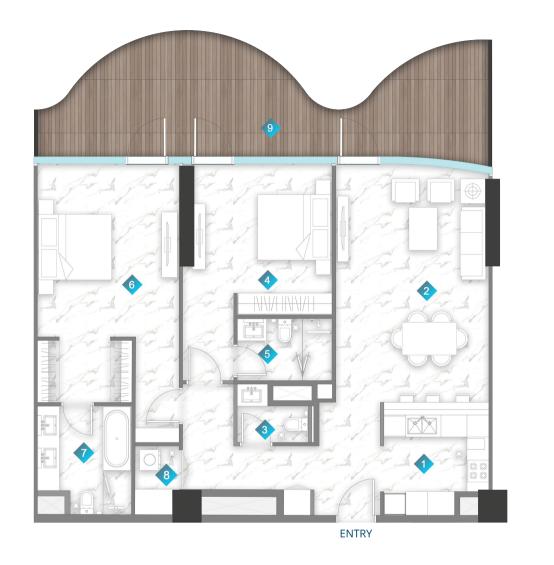

| 1 | KITCHEN  | 2.9m x 3.1m   |
|---|----------|---------------|
| 2 | LIVING   | 4.3m x 6.5m   |
| 3 | BALCONY  | MIN 1.6m wide |
| 4 | BEDROOM  | 4.2m x 3.5m   |
| 5 | BATH     | 2.6m x 1.6m   |
| 6 | BEDROOM  | 3.8m x 4.7m   |
| 7 | BATH     | 2.5m x 2.9m   |
| 8 | PWD ROOM | 1.9m x 0.9m   |
| 9 | LAUNDRY  | 1.2m x 1.1m   |

|              | From            | То             |
|--------------|-----------------|----------------|
| Suite Area   | 1267.34 sq. ft. | 1281.34sq. ft. |
| Balcony Area | 343.48 sq. ft.  | 350.47sq. ft.  |
| Total Area   | 1610.82sq. ft.  | 1631.81sq. ft. |