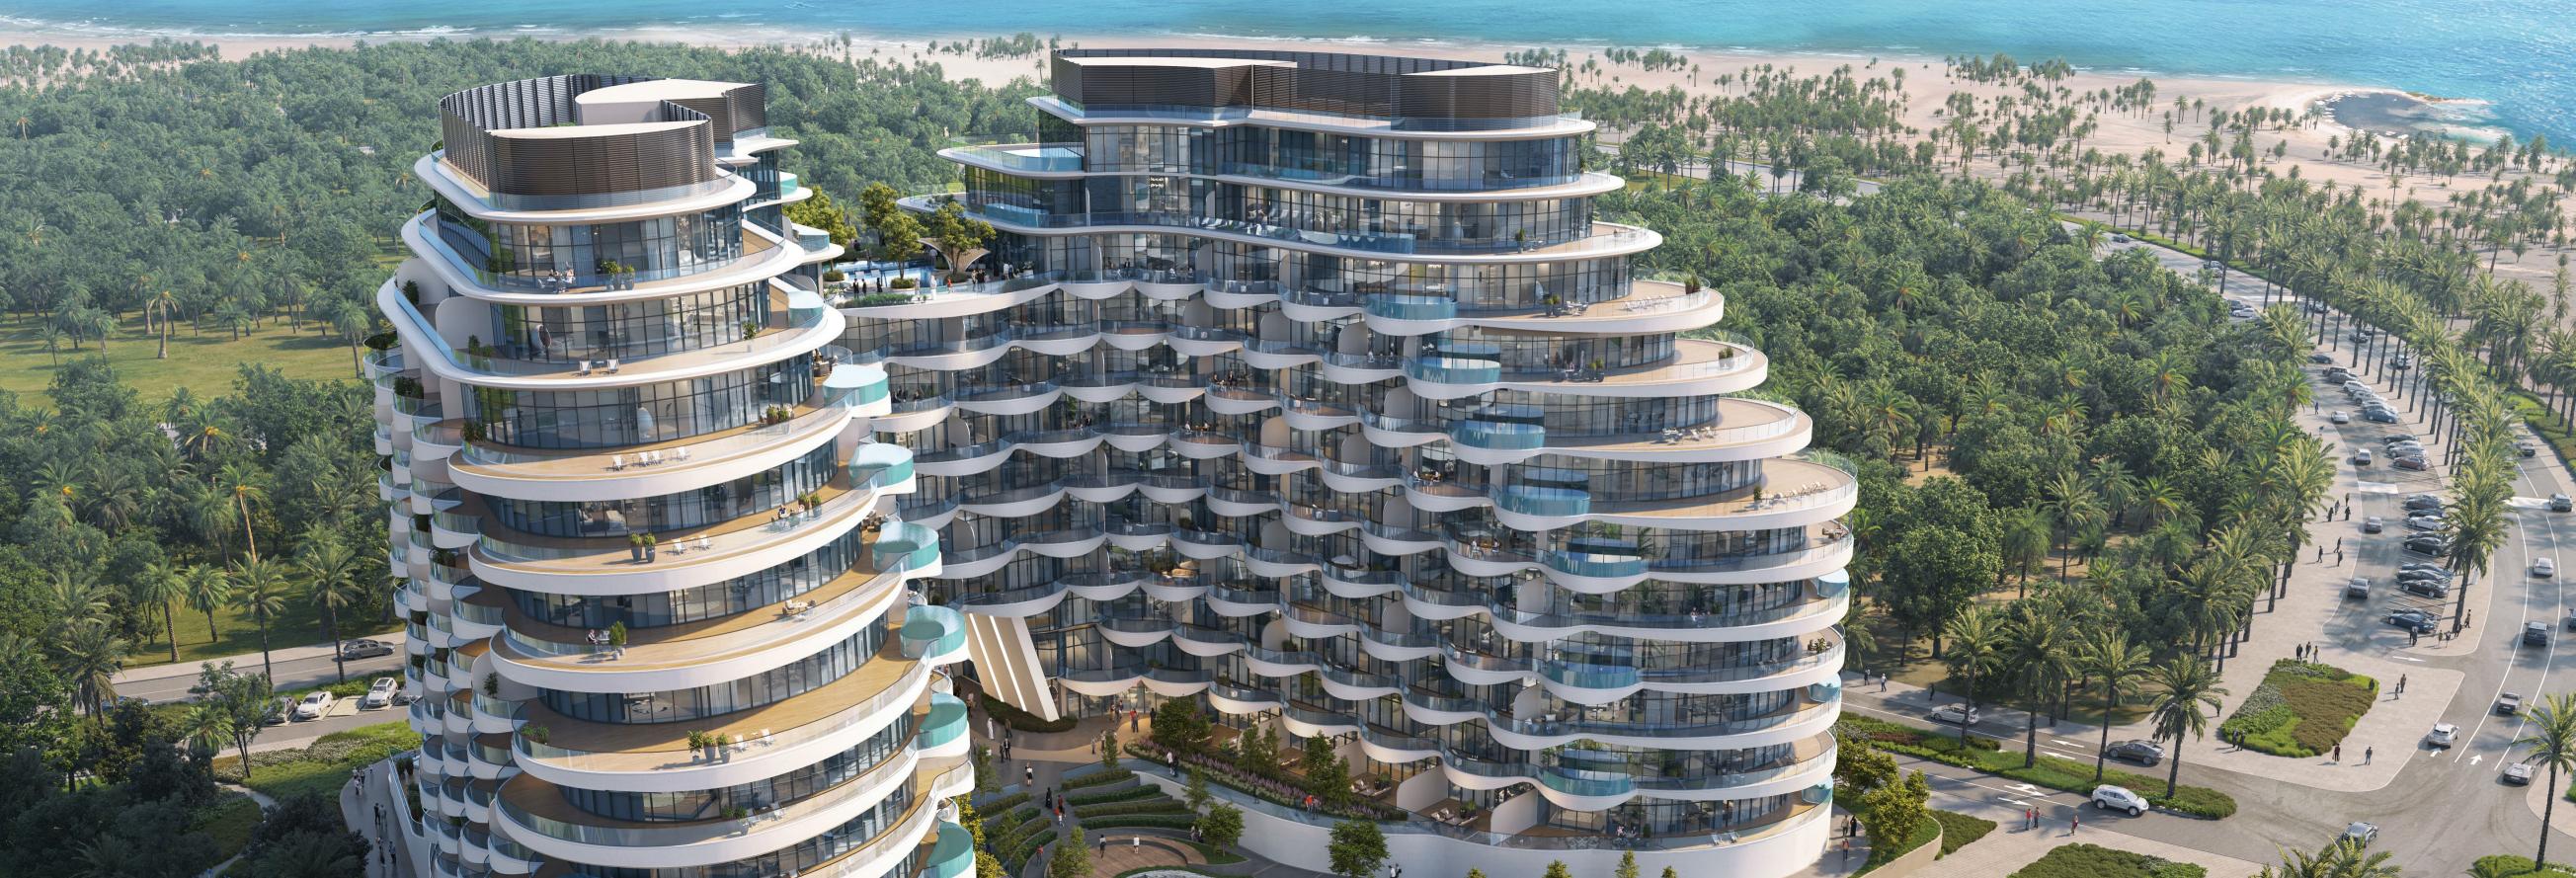

#### DESIGN PHILOSOPHY

BY THE ARCHITECT

Influenced by the breathtaking landscape of Ras Al Khaimah and the majestic Jais Mountain, the architectural concept emulates the organic forms of natural peaks and valleys, seamlessly integrating two interconnected blocks to sculpt a serene valley-like oasis. The podium roof, reminiscent of mountain caverns, boasts enchanting apertures facilitating cascading water installations and al fresco pursuits.

Reflecting the undulating rhythm of ocean waves, the balconies harmonize the essence of mountain grandeur with the allure of the sea.

Each building boasts a double-height lobby seamlessly integrated with lush landscaping, fostering a sense of harmony and tranquillity. The pinnacle of luxury awaits at penthouses with 360 views.