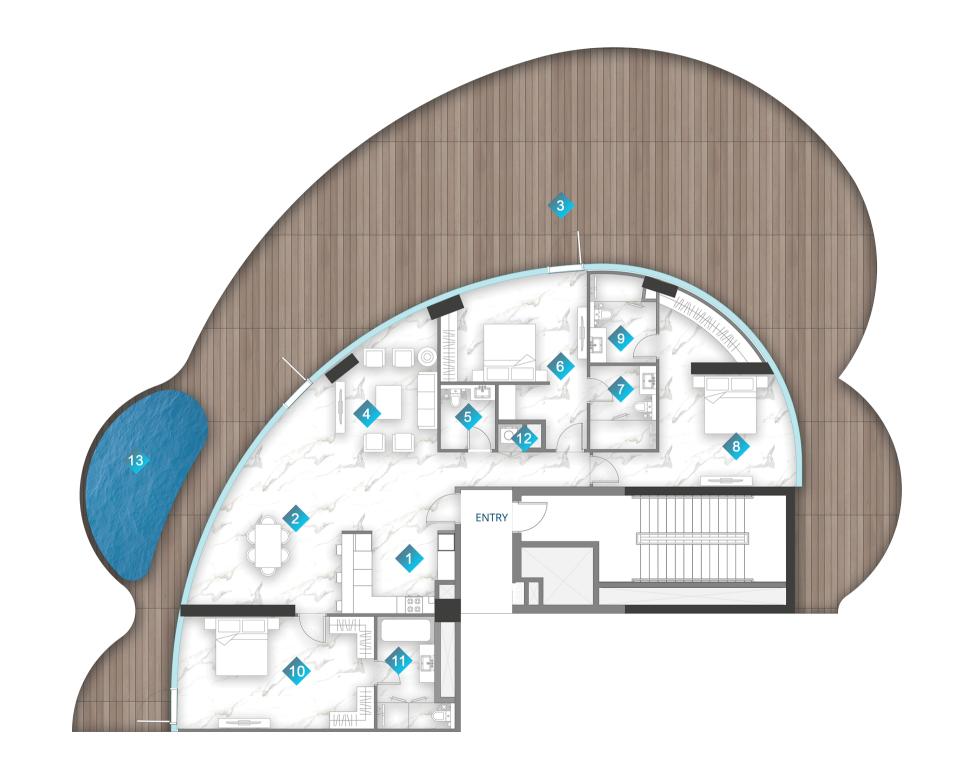

# UNIT PLANS

| 1 | KITCHEN  | 3m x 2.9m    |
|---|----------|--------------|
| 2 | LIVING   | 6.6m x 4.0m  |
| 3 | BALCONY  | MIN. 1m wide |
| 4 | BEDROOM  | 3.8m x 5.4m  |
| 5 | BATH     | 2.9m x 2.9m  |
| 6 | PWD ROOM | 1.8m x 1.8m  |
| 7 | LAUNDRY  | 0.9m x 1.6m  |

|              | From            | То              |
|--------------|-----------------|-----------------|
| Suite Area   | 850.78sq. ft.   | 861.22sq. ft.   |
| Balcony Area | 241.33 sq. ft.  | 310.11 sq. ft.  |
| Total Area   | 1092.11 sq. ft. | 1171.33 sq. ft. |