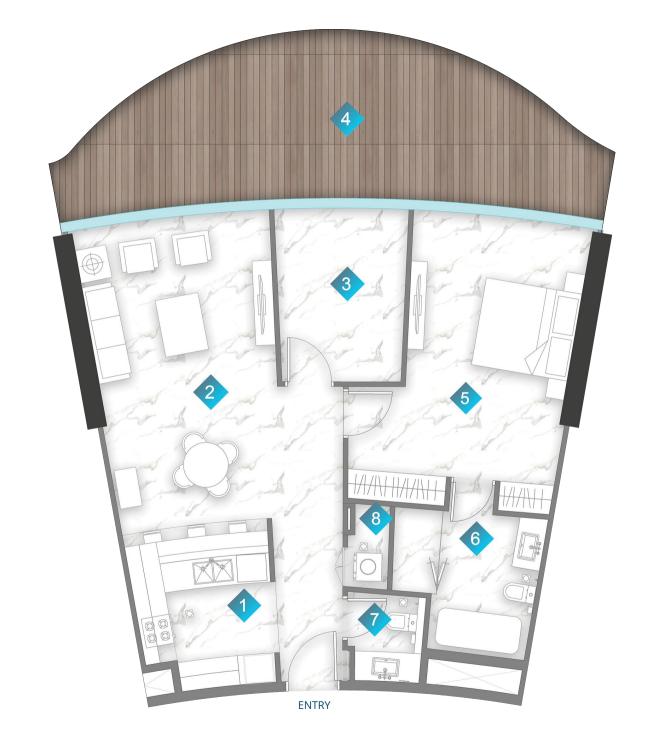

# UNIT PLANS

| 1 | KITCHEN  | 3m x 2.9m    |
|---|----------|--------------|
| 2 | LIVING   | 6.6m x 4.0m  |
| 3 | BALCONY  | MIN. 1m wide |
| 4 | BEDROOM  | 3.8m x 5.4m  |
| 5 | BATH     | 2.9m x 2.9m  |
| 6 | PWD ROOM | 1.8m x 1.8m  |
| 7 | LAUNDRY  | 0.9m x 1.6m  |

|              | From            | То              |
|--------------|-----------------|-----------------|
| Suite Area   | 850.78sq. ft.   | 861.22sq. ft.   |
| Balcony Area | 241.33 sq. ft.  | 310.11 sq. ft.  |
| Total Area   | 1092.11 sq. ft. | 1171.33 sq. ft. |