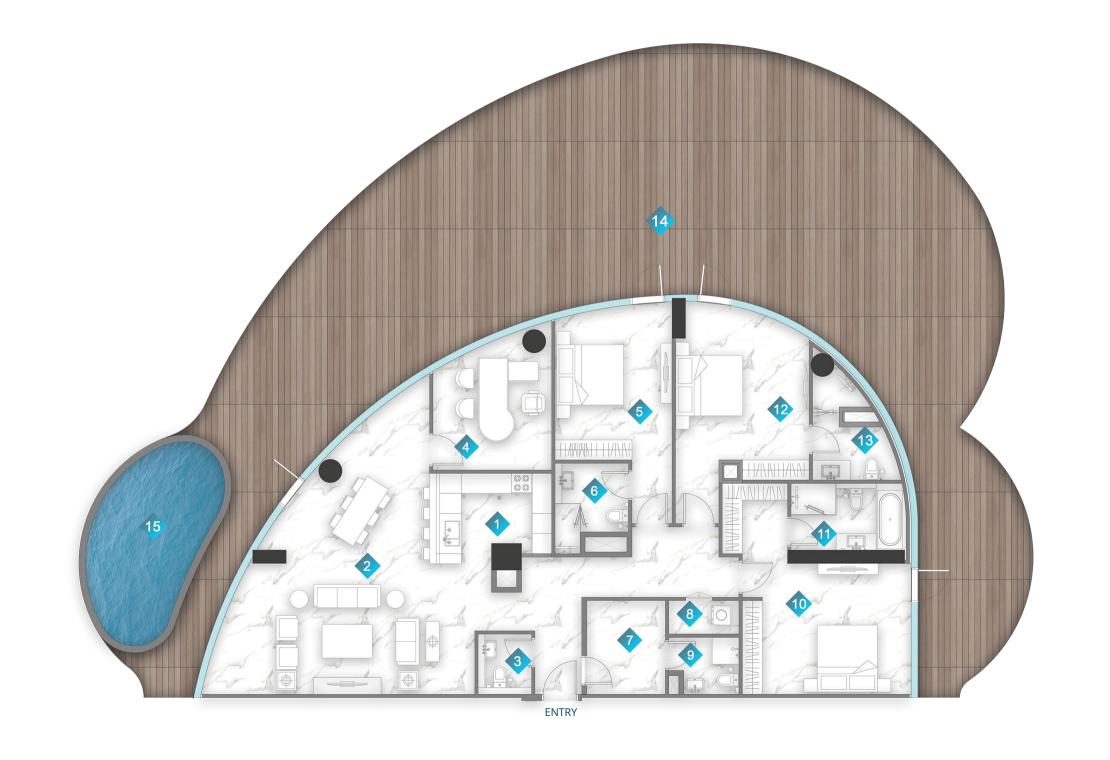

| 1  | KITCHEN      | 3.6m x 2.5m   |
|----|--------------|---------------|
| 2  | LIVING       | 8m x 9.5m     |
| 3  | BALCONY      | MIN.1.2m wide |
| 4  | STUDY        | 3.5m x 4.2m   |
| 5  | BEDROOM      | 3.4m x 4.2m   |
| 6  | BATH         | 2.2m x 2.7m   |
| 7  | PWD ROOM     | 1.6m x 2.1m   |
| 8  | BEDROOM      | 3.7m x 3.7m   |
| 9  | BATH         | 2.6m x 3.0m   |
| 10 | BATH         | 2.5m x 3.4m   |
| 11 | BEDROOM      | 5.0m x 3.9m   |
| 12 | STORE        | 2.4m x 2.8m   |
| 13 | LAUNDRY      | 1.1m x 0.9m   |
| 14 | BATH         | 1.9m x 1.6m   |
| 15 | PRIVATE POOL |               |

|              | From            | То              |
|--------------|-----------------|-----------------|
| Suite Area   | 2081.09 sq. ft. | 2082.31 sq. ft. |
| Balcony Area | 2353.53 sq. ft. | 2353.31 sq. ft. |
| Total Area   | 4434.62 sq. ft. | 4434.62 sq. ft. |

| 1  | KITCHEN      | 4.2m x 2.4m     |
|----|--------------|-----------------|
| 2  | DINING       | 4.7m x 3.9m     |
| 3  | LIVING       | 6m x 4m         |
| 4  | LAUNDRY      | 1.2m x 1m       |
| 5  | PWD ROOM     | 2.3m x 1.5m     |
| 6  | BEDROOM      | 6.7m x 4.4m     |
| 7  | BATH         | 1.2m x 2.5m     |
| 8  | BATH         | 3.6m x 2.9m     |
| 9  | BEDROOM      | 3.5m x 3.1m     |
| 10 | BATH         | 1.6m x 2.9m     |
| 11 | BEDROOM      | 4.7m x 7.2m     |
| 12 | BATH         | 2m x 3.9m       |
| 13 | STORE        | 1.7m x 2.5m     |
| 14 | BALCONY      | MIN. 1.54m wide |
| 15 | PRIVATE POOL |                 |