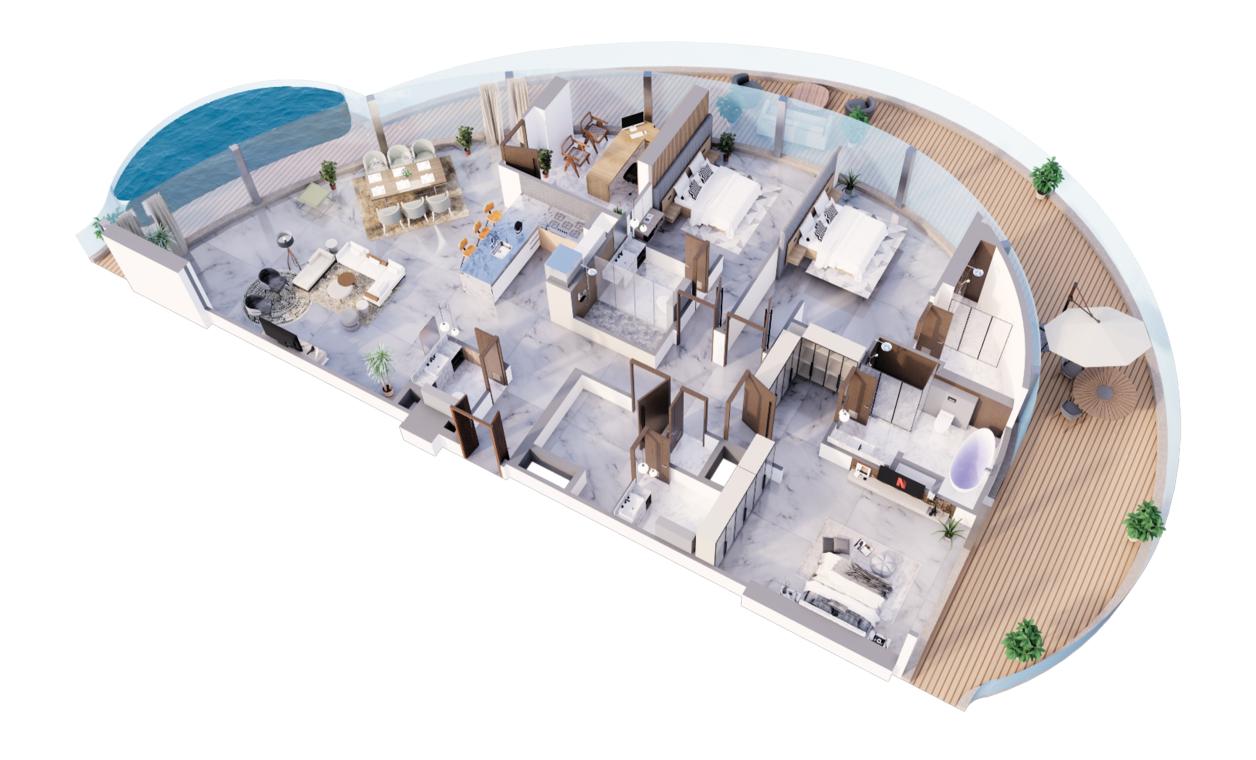

## 3 BEDROOM TYPE A

| 1  | KITCHEN      | 3.6m x 2.5m   |
|----|--------------|---------------|
| 2  | LIVING       | 8m x 9.5m     |
| 3  | BALCONY      | MIN.1.2m wide |
| 4  | STUDY        | 3.5m x 4.2m   |
| 5  | BEDROOM      | 3.4m x 4.2m   |
| 6  | BATH         | 2.2m x 2.7m   |
| 7  | PWD ROOM     | 1.6m x 2.1m   |
| 8  | M. BEDROOM   | 3.7m x 3.7m   |
| 9  | BATH         | 2.6m x 3.0m   |
| 10 | BATH         | 2.5m x 3.4m   |
| 11 | BEDROOM      | 5.0m x 3.9m   |
| 12 | STORE        | 2.4m x 2.8m   |
| 13 | LAUNDRY      | 1.1m x 0.9m   |
| 14 | BATH         | 1.9m x 1.6m   |
| 15 | PRIVATE POOL |               |

|              | From           | То             |
|--------------|----------------|----------------|
| Suite Area   | 2031.15sq. ft. | 2030.29sq. ft. |
| Balcony Area | 2467.63sq. ft. | 2468.70sq. ft. |
| Total Area   | 4498.78sq. ft. | 4498.99sq. ft. |