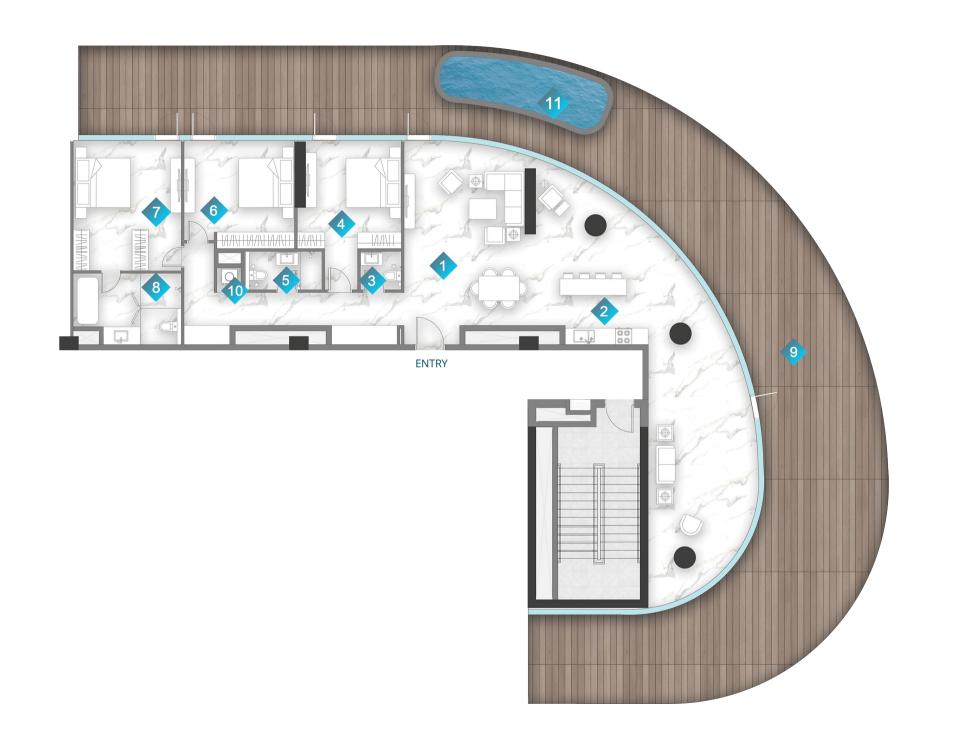

# UNIT PLANS

| 1 | KITCHEN  | 3m x 2.9m    |
|---|----------|--------------|
| 2 | LIVING   | 6.6m x 4.0m  |
| 3 | BALCONY  | MIN. 1m wide |
| 4 | BEDROOM  | 3.8m x 5.4m  |
| 5 | BATH     | 2.9m x 2.9m  |
| 6 | PWD ROOM | 1.8m x 1.8m  |
| 7 | LAUNDRY  | 0.9m x 1.6m  |

|              | From            | То              |
|--------------|-----------------|-----------------|
| Suite Area   | 850.78sq. ft.   | 861.22sq. ft.   |
| Balcony Area | 241.33 sq. ft.  | 310.11 sq. ft.  |
| Total Area   | 1092.11 sq. ft. | 1171.33 sq. ft. |