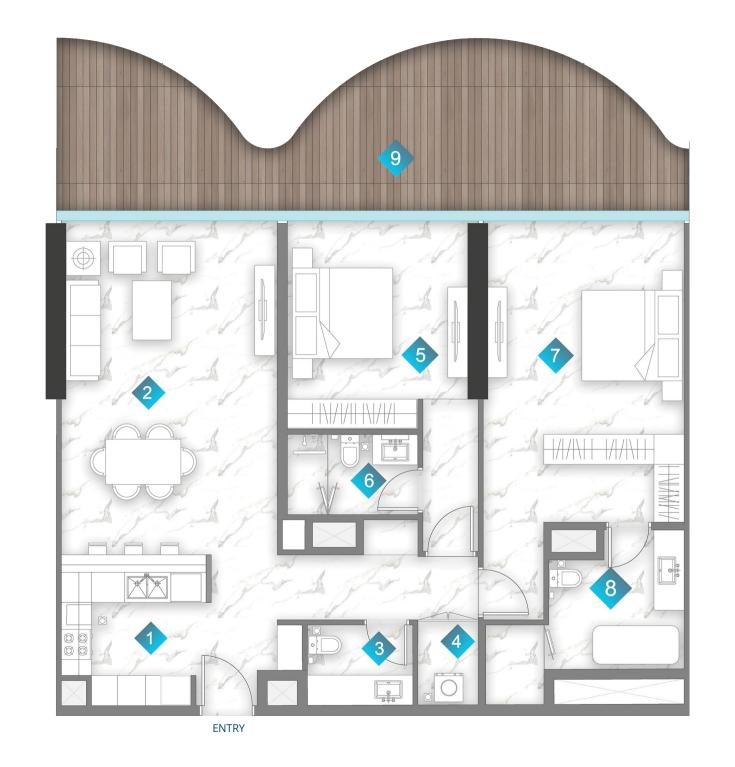

## 2 BEDROOM TYPE D

| 1  | KITCHEN  | 3.2m x 2.8m    |
|----|----------|----------------|
| 2  | LIVING   | 4.6m x 6.8m    |
| 3  | BALCONY  | MIN. 1.3m wide |
| 4  | BEDROOM  | 3.4m x 5.5m    |
| 5  | BATH     | 2.0m x 2.9m    |
| 6  | BEDROOM  | 3.1m x 5.5m    |
| 7  | BATH     | 1.7m x 4m      |
| 8  | BATH     | 2.7m x 1.7m    |
| 9  | STORE    | 2m x 2.7m      |
| 10 | PWD ROOM | 1.8m x 2.7m    |

|              | From            | То              |
|--------------|-----------------|-----------------|
| Suite Area   | 1572.18 sq. ft. | 1576.27 sq. ft. |
| Balcony Area | 296.33 sq. ft.  | 396.11 sq. ft.  |
| Total Area   | 1868.51sq. ft.  | 1972.38 sq. ft. |