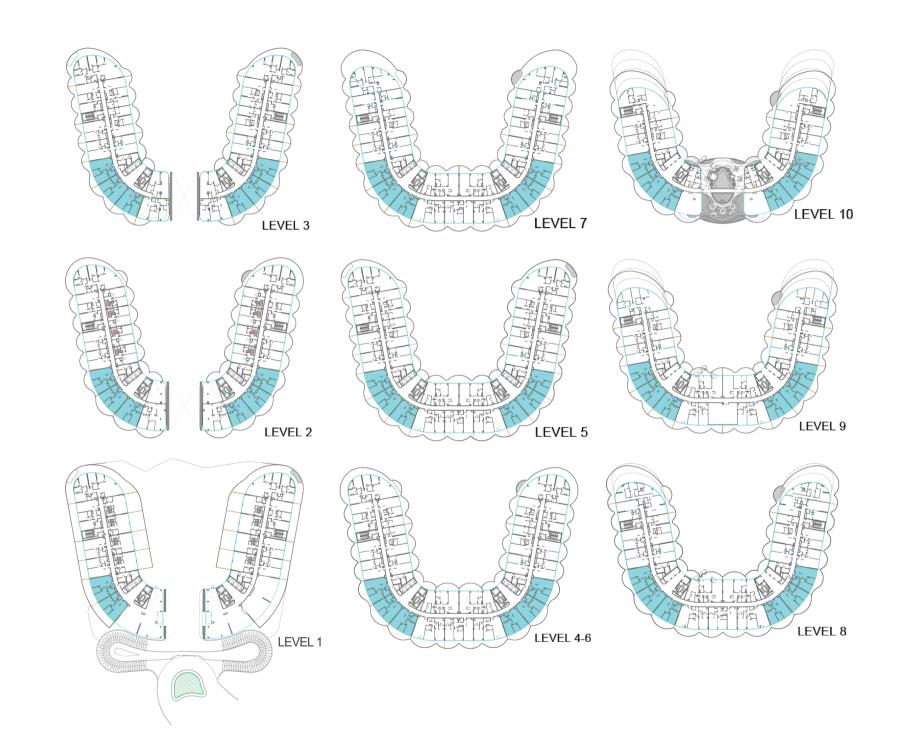

## FLOOR PLANS

#### LEVEL 1

DUPLEX

LEVEL 3

1BR UNITS

2BR UNITS

3BR UNITS

1BR UNITS

2BR UNITS