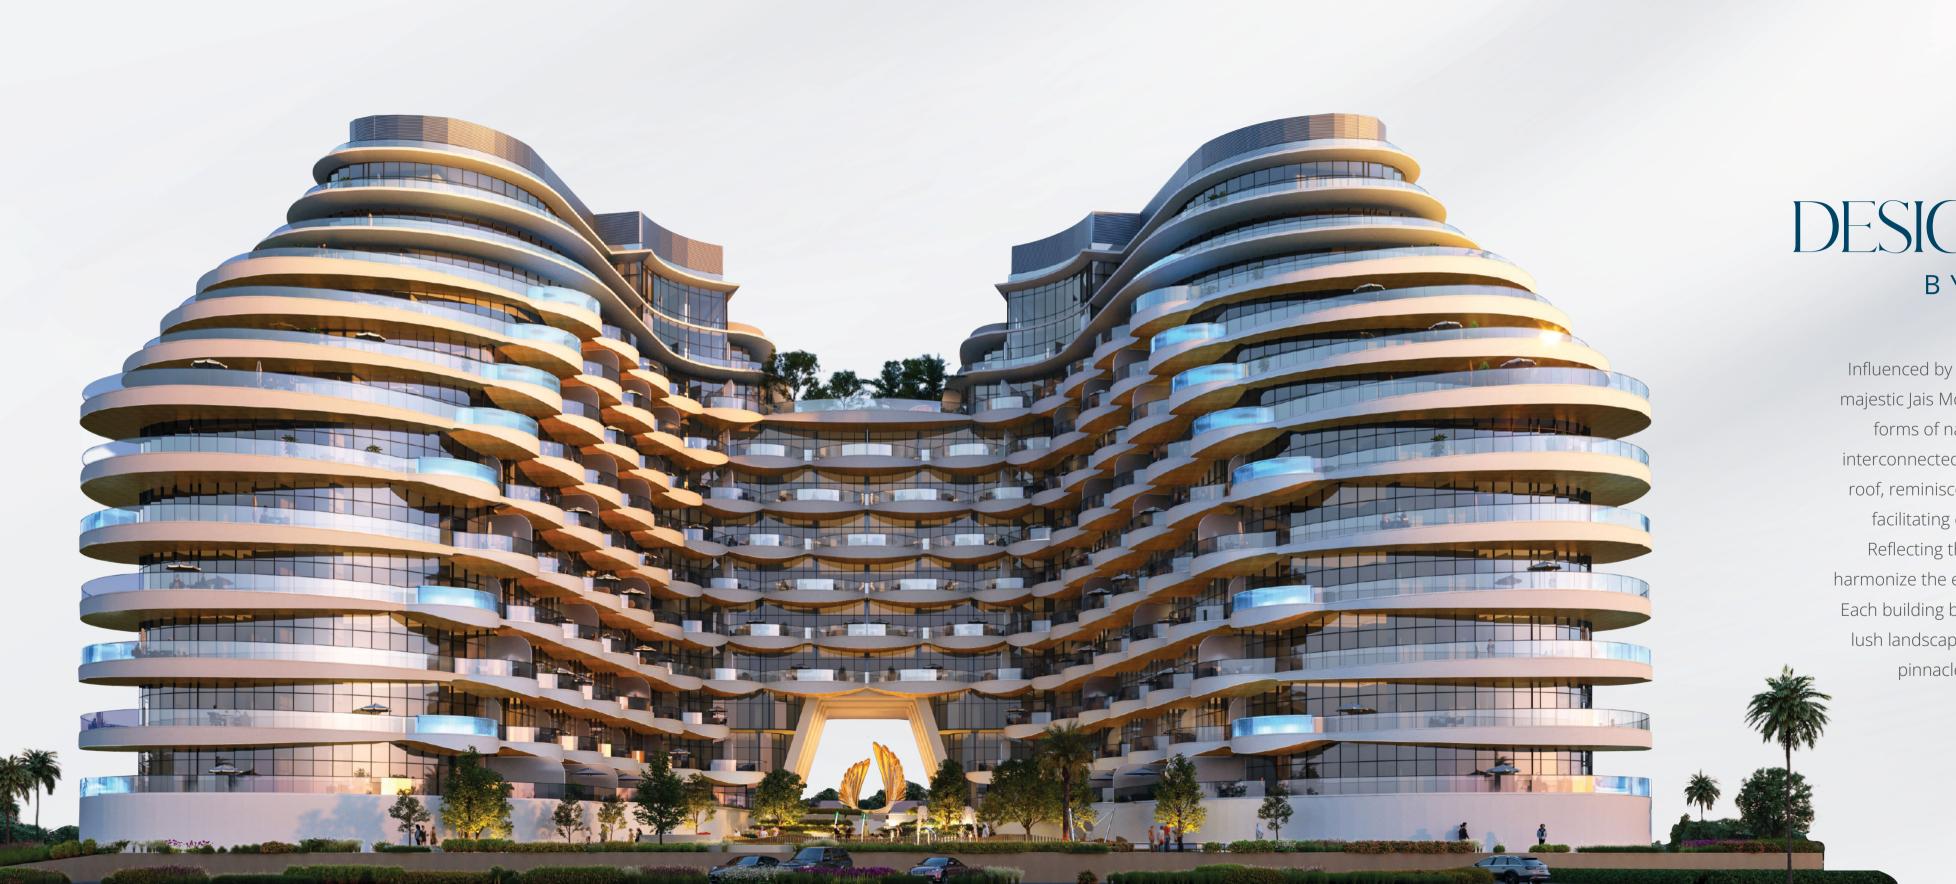

#### DESIGN PHILOSOPHY

BY THE ARCHITECT

Influenced by the breathtaking landscape of Ras Al Khaimah and the majestic Jais Mountain, the architectural concept emulates the organic forms of natural peaks and valleys, seamlessly integrating two interconnected blocks to sculpt a serene valley-like oasis. The podium roof, reminiscent of mountain caverns, boasts enchanting apertures facilitating cascading water installations and al fresco pursuits.

Reflecting the undulating rhythm of ocean waves, the balconies harmonize the essence of mountain grandeur with the allure of the sea.

Each building boasts a double-height lobby seamlessly integrated with lush landscaping, fostering a sense of harmony and tranquillity. The pinnacle of luxury awaits at penthouses with 360 views.