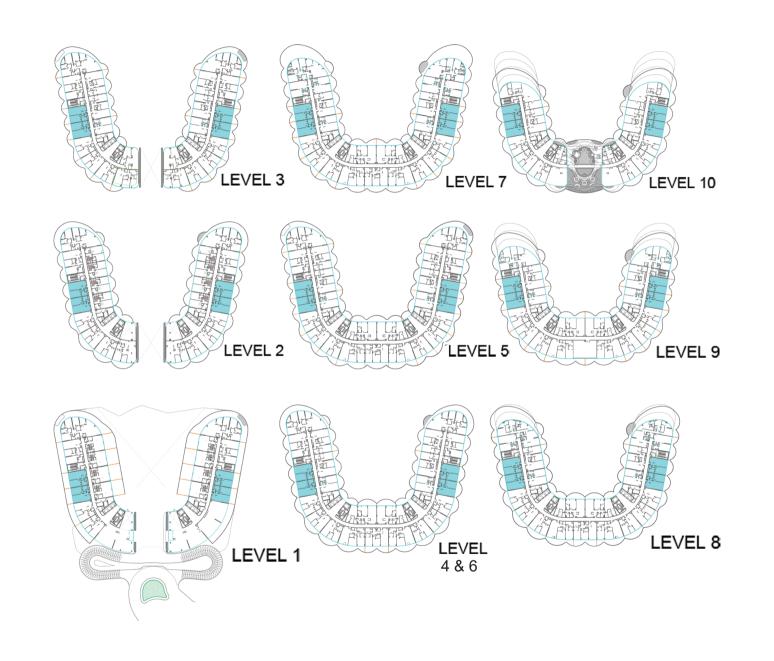

## FLOOR PLANS

#### GROUND FLOOR

#### LEVEL 1

DUPLEX

LEVEL 3

1BR UNITS

2BR UNITS

3BR UNITS

1BR UNITS

2BR UNITS