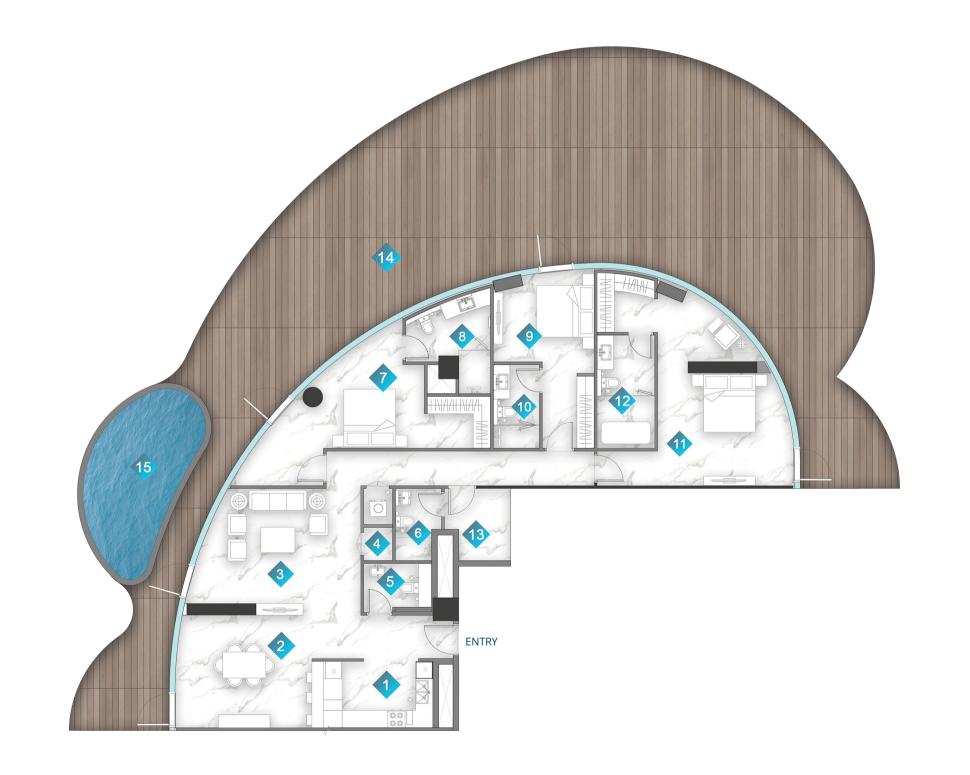

#### PENTHOUSE

| 1 | KITCHEN  | 6.3m x 5.2m  | 10 |  |
|---|----------|--------------|----|--|
| 2 | LIVING   | 16.3m x 7.4m | 11 |  |
| 3 | PWD ROOM | 1.6m x 1.2m  | 12 |  |
| 4 | BATH     | 2.8m x 1.5m  | 13 |  |
| 5 | STUDY    | 3.6m x 5.3m  | 14 |  |
| 6 | BEDROOM  | 4.2m x 3.1m  | 15 |  |
| 7 | BATH     | 2.3m x 2.3m  | 16 |  |
| 8 | BEDROOM  | 4m x 6m      | 17 |  |
| 9 | BATH     | 3m x 2.4m    | 18 |  |
|   |          |              |    |  |

| 10 | BEDROOM      | 4.05m x 6.7m |
|----|--------------|--------------|
| 11 | BATH         | 2.4m x 2.7m  |
| 12 | BEDROOM      | 10.1m x 6m   |
| 13 | BATH         | 3.4m x 5.3m  |
| 14 | BEDROOM      | 5.4m x 4.2m  |
| 15 | BATH         | 2.5m x 3.4m  |
| 16 | BALCONY      | MIN. 1.2 m   |
| 17 | LAUNDRY      | 1m x 1.2m    |
| 18 | PRIVATE POOL |              |
|    |              |              |

|              | From            | То              |
|--------------|-----------------|-----------------|
| Suite Area   | 5547.72 sq. ft. | 5549.44sq. ft.  |
| Balcony Area | 3111.42 sq. ft. | 3111.52 sq. ft. |
| Total Area   | 8659.14 sq. ft. | 8660.97 sq. ft. |