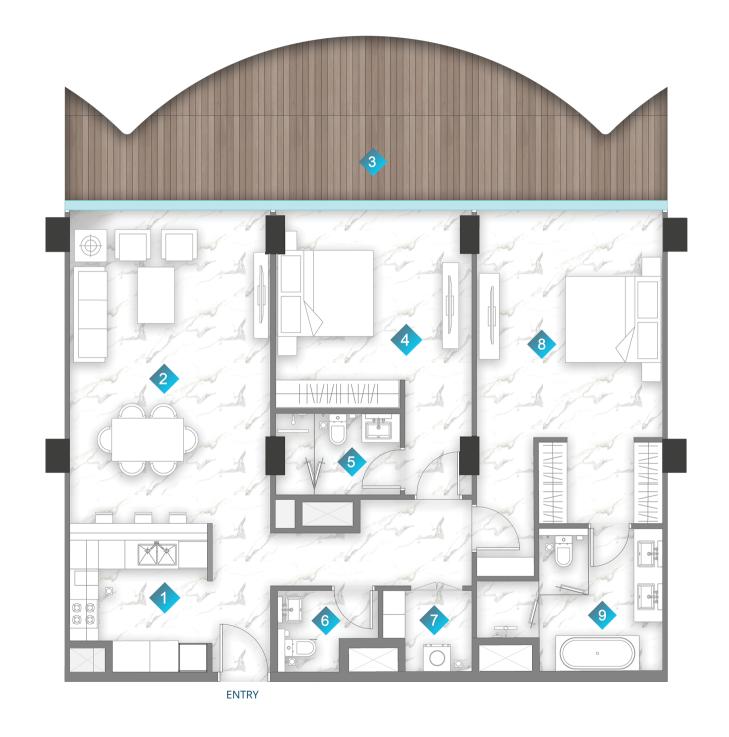

#### 1 BEDROOM

TYPE A3

| 1 | KITCHEN  | 2.8m x 3.1m    |
|---|----------|----------------|
| 2 | LIVING   | 3.8m x 6.5m    |
| 3 | BALCONY  | MIN 1.0 m wide |
| 4 | BEDROOM  | 3.9m x 4.5m    |
| 5 | BATH     | 2m x 2.8m      |
| 6 | PWD ROOM | 1.8m x 1.8m    |
| 7 | LAUNDRY  | 1m x 1m        |

|              | From           | То             |
|--------------|----------------|----------------|
| Suite Area   | 843.14sq. ft.  | 845.7sq. ft.   |
| Balcony Area | 357.68sq. ft.  | 357.58sq. ft.  |
| Total Area   | 1200.82sq. ft. | 1202.65sq. ft. |