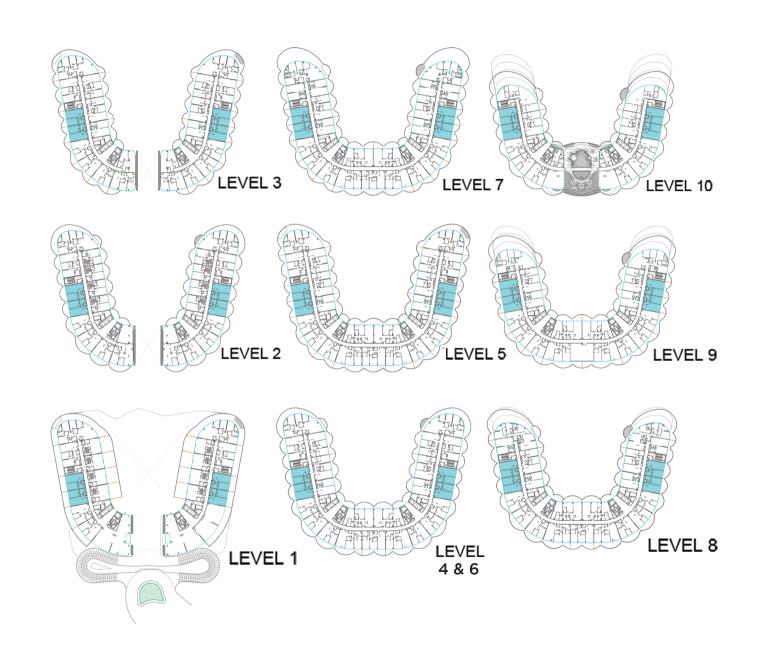

## FLOOR PLANS

#### GROUND FLOOR

#### LEVEL 1

DUPLEX

LEVEL 3

1BR UNITS

2BR UNITS

3BR UNITS

1BR UNITS

2BR UNITS