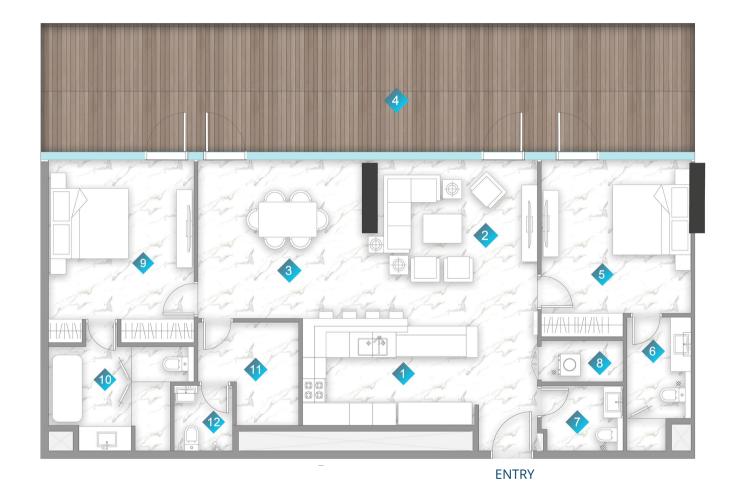

# UNIT PLANS

| 1 | KITCHEN  | 3m x 2.9m    |
|---|----------|--------------|
| 2 | LIVING   | 6.6m x 4.0m  |
| 3 | BALCONY  | MIN. 1m wide |
| 4 | BEDROOM  | 3.8m x 5.4m  |
| 5 | BATH     | 2.9m x 2.9m  |
| 6 | PWD ROOM | 1.8m x 1.8m  |
| 7 | LAUNDRY  | 0.9m x 1.6m  |

|              | From            | То              |
|--------------|-----------------|-----------------|
| Suite Area   | 850.78sq. ft.   | 861.22sq. ft.   |
| Balcony Area | 241.33 sq. ft.  | 310.11 sq. ft.  |
| Total Area   | 1092.11 sq. ft. | 1171.33 sq. ft. |