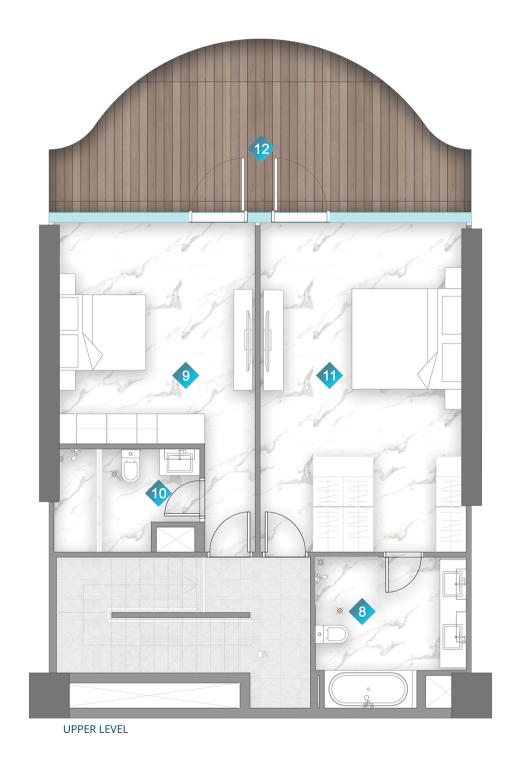

#### PENTHOUSE

| 1 | KITCHEN  | 6.3m x 5.2m  | 10 |  |
|---|----------|--------------|----|--|
| 2 | LIVING   | 16.3m x 7.4m | 11 |  |
| 3 | PWD ROOM | 1.6m x 1.2m  | 12 |  |
| 4 | BATH     | 2.8m x 1.5m  | 13 |  |
| 5 | STUDY    | 3.6m x 5.3m  | 14 |  |
| 6 | BEDROOM  | 4.2m x 3.1m  | 15 |  |
| 7 | BATH     | 2.3m x 2.3m  | 16 |  |
| 8 | BEDROOM  | 4m x 6m      | 17 |  |
| 9 | BATH     | 3m x 2.4m    | 18 |  |
|   |          |              |    |  |

| 10 | BEDROOM      | 4.05m x 6.7m |
|----|--------------|--------------|
| 11 | BATH         | 2.4m x 2.7m  |
| 12 | BEDROOM      | 10.1m x 6m   |
| 13 | BATH         | 3.4m x 5.3m  |
| 14 | BEDROOM      | 5.4m x 4.2m  |
| 15 | BATH         | 2.5m x 3.4m  |
| 16 | BALCONY      | MIN. 1.2 m   |
| 17 | LAUNDRY      | 1m x 1.2m    |
| 18 | PRIVATE POOL |              |
|    |              |              |

|              | From            | То              |
|--------------|-----------------|-----------------|
| Suite Area   | 5547.72 sq. ft. | 5549.44sq. ft.  |
| Balcony Area | 3111.42 sq. ft. | 3111.52 sq. ft. |
| Total Area   | 8659.14 sq. ft. | 8660.97 sq. ft. |