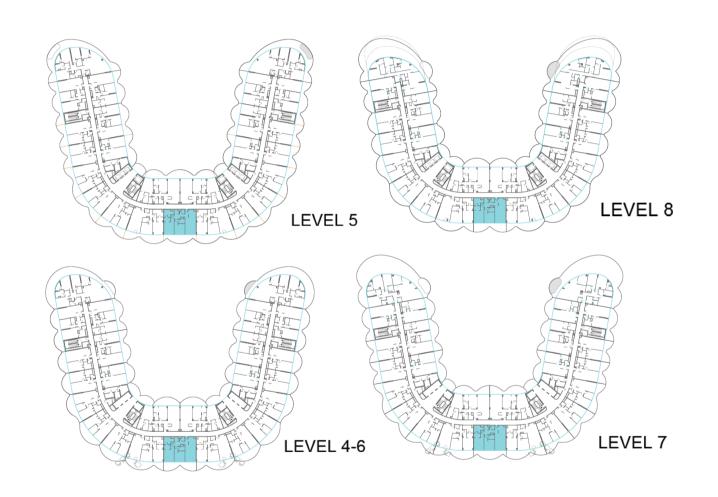

## FLOOR PLANS

#### GROUND FLOOR

#### LEVEL 1

DUPLEX

LEVEL 3

1BR UNITS

2BR UNITS

3BR UNITS

1BR UNITS

2BR UNITS

PENTHOUSES

BNW DEVELOPMENTS بي ان دبليو للتطوير العقاري

24<sup>th</sup> & 33<sup>rd</sup> Floor, Ubora Tower, Business Bay, Dubai, UAE