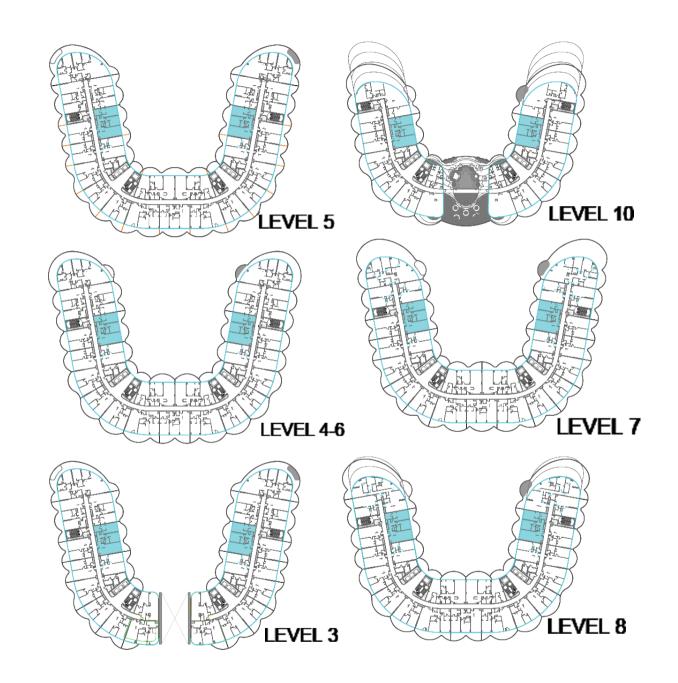

## FLOOR PLANS

#### LEVEL 1

DUPLEX

LEVEL 3

1BR UNITS

2BR UNITS

3BR UNITS

1BR UNITS

2BR UNITS