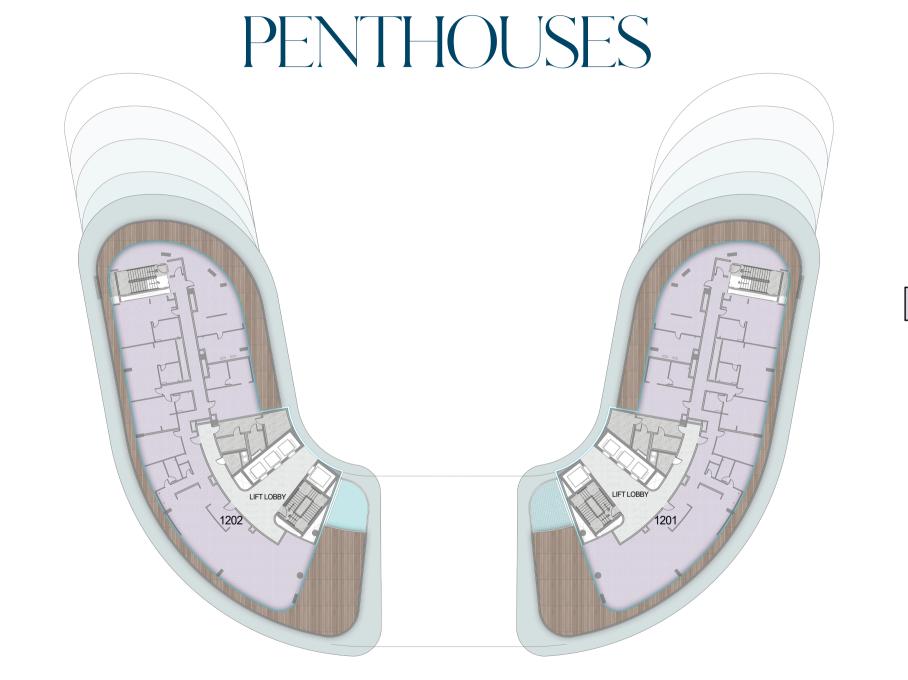

#### PENTHOUSE

| 1 | KITCHEN  | 6.3m x 5.2m  |
|---|----------|--------------|
| 2 | LIVING   | 16.3m x 7.4m |
| 3 | PWD ROOM | 1.6m x 1.2m  |
| 4 | BATH     | 2.8m x 1.5m  |
| 5 | STUDY    | 3.6m x 5.3m  |
| 6 | BEDROOM  | 4.2m x 3.1m  |
| 7 | BATH     | 2.3m x 2.3m  |
| 8 | BEDROOM  | 4m x 6m      |
| 9 | BATH     | 3m x 2.4m    |

| 10 | BEDROOM      | 4.05m x 6.7m   |
|----|--------------|----------------|
| 11 | BATH         | 2.4m x 2.7m    |
| 12 | BEDROOM      | 10.1m x 6m     |
| 13 | BATH         | 3.4m x 5.3m    |
| 14 | BEDROOM      | 5.4m x 4.2m    |
| 15 | BATH         | 2.5m x 3.4m    |
| 16 | BALCONY      | MIN. 1.2m wide |
| 17 | LAUNDRY      | 1m x 1.2m      |
| 18 | PRIVATE POOL |                |
|    |              |                |

|              | From            | То              |
|--------------|-----------------|-----------------|
| Suite Area   | 5547.72 sq. ft. | 5549.44sq. ft.  |
| Balcony Area | 3111.42 sq. ft. | 3111.52 sq. ft. |
| Total Area   | 8659.14 sq. ft. | 8660.97 sq. ft. |

#### PENTHOUSE

| 1 | KITCHEN  | 6.3m x 5.2m  | 10 |  |
|---|----------|--------------|----|--|
| 2 | LIVING   | 16.3m x 7.4m | 11 |  |
| 3 | PWD ROOM | 1.6m x 1.2m  | 12 |  |
| 4 | BATH     | 2.8m x 1.5m  | 13 |  |
| 5 | STUDY    | 3.6m x 5.3m  | 14 |  |
| 6 | BEDROOM  | 4.2m x 3.1m  | 15 |  |
| 7 | BATH     | 2.3m x 2.3m  | 16 |  |
| 8 | BEDROOM  | 4m x 6m      | 17 |  |
| 9 | BATH     | 3m x 2.4m    | 18 |  |
|   |          |              |    |  |

| 10 | BEDROOM      | 4.05m x 6.7m |
|----|--------------|--------------|
| 11 | BATH         | 2.4m x 2.7m  |
| 12 | BEDROOM      | 10.1m x 6m   |
| 13 | BATH         | 3.4m x 5.3m  |
| 14 | BEDROOM      | 5.4m x 4.2m  |
| 15 | BATH         | 2.5m x 3.4m  |
| 16 | BALCONY      | MIN. 1.2 m   |
| 17 | LAUNDRY      | 1m x 1.2m    |
| 18 | PRIVATE POOL |              |
|    |              |              |