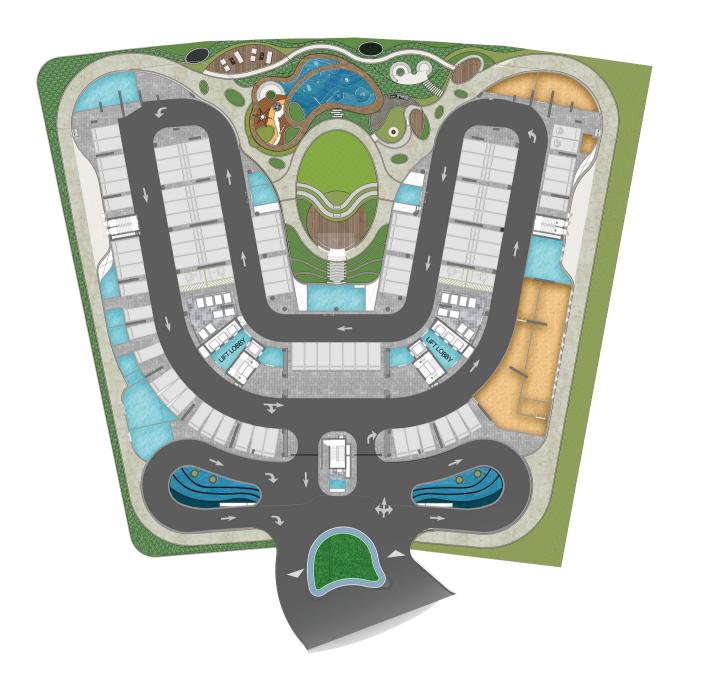

|----|--------------|--------------|
| 11 | BATH         | 2.4m x 2.7m  |
| 12 | BEDROOM      | 10.1m x 6m   |
| 13 | BATH         | 3.4m x 5.3m  |
| 14 | BEDROOM      | 5.4m x 4.2m  |
| 15 | BATH         | 2.5m x 3.4m  |
| 16 | BALCONY      | MIN. 1.2 m   |
| 17 | LAUNDRY      | 1m x 1.2m    |
| 18 | PRIVATE POOL |              |
|    |              |              |

|              | From            | То              |
|--------------|-----------------|-----------------|
| Suite Area   | 5547.72 sq. ft. | 5549.44sq. ft.  |
| Balcony Area | 3111.42 sq. ft. | 3111.52 sq. ft. |
| Total Area   | 8659.14 sq. ft. | 8660.97 sq. ft. |



#### RETAIL



RETAIL 21.2m x 9.6m

BALCONY 21.2m x 3.4m



Suite Area 1937.72sq. ft.

Balcony Area 868.22 sq. ft.

Total Area 2805.94 sq. ft.

## FLOOR PLANS



#### GROUND FLOOR



#### LEVEL 1







DUPLEX







LEVEL 3

1BR UNITS

2BR UNITS

3BR UNITS













1BR UNITS

2BR UNITS









PENTHOUSES





BNW DEVELOPMENTS بي ان دبليو للتطوير العقاري

24<sup>th</sup> & 33<sup>rd</sup> Floor, Ubora Tower, Business Bay, Dubai, UAE