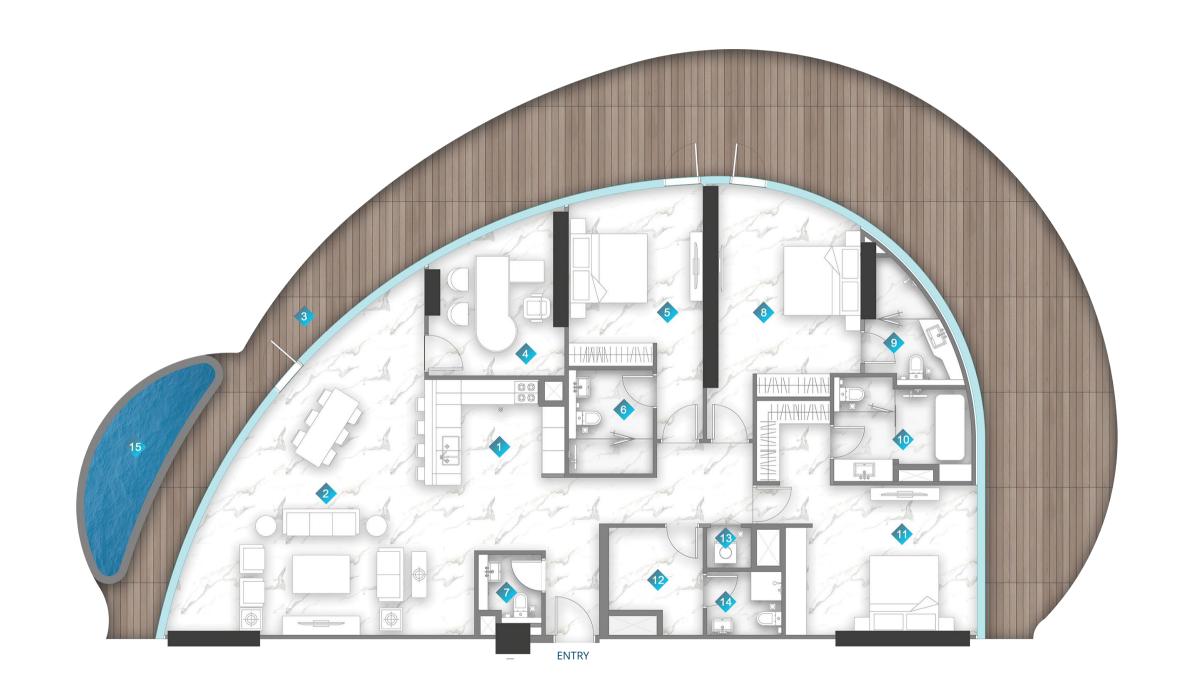

| 1  | KITCHEN      | 3.5m x 2.5m    |
|----|--------------|----------------|
| 2  | LIVING       | 7.2m x 9.3m    |
| 3  | STUDY        | 3.5m x 4.5m    |
| 4  | ВАТН         | 2.2m x 2.6m    |
| 5  | BEDROOM      | 3.5m x 3.6m    |
| 6  | STORE        | 2.7m x 2.8m    |
| 7  | ВАТН         | 1.7m x 1.7m    |
| 8  | LAUNDRY      | 1.0m x 0.8m    |
| 9  | BEDROOM      | 3.9m x 3.6m    |
| 10 | BATH         | 3.9m x 2.6m    |
| 11 | BEDROOM      | 4.4m x 3.9m    |
| 12 | BATH         | 3.2m x 2.0m    |
| 13 | BALCONY      | MIN. 1.5m wide |
| 14 | PWD ROOM     | 1.9m x 2.1m    |
| 15 | PRIVATE POOL |                |

#### TYPE H

|              | From           | То             |
|--------------|----------------|----------------|
| Suite Area   | 2145.03sq. ft. | 2145.14sq. ft. |
| Balcony Area | 2351.27sq. ft. | 2351.70sq. ft. |
| Total Area   | 4496.30sq. ft. | 4494.84sq. ft. |