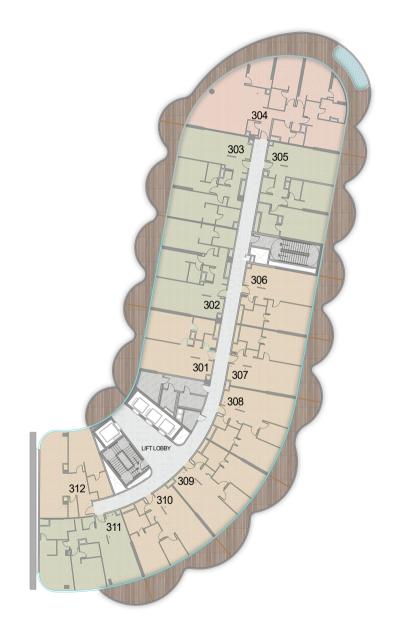

| 2.4m x 2.7m  |
| 12 | BEDROOM      | 10.1m x 6m   |
| 13 | BATH         | 3.4m x 5.3m  |
| 14 | BEDROOM      | 5.4m x 4.2m  |
| 15 | BATH         | 2.5m x 3.4m  |
| 16 | BALCONY      | MIN. 1.2 m   |
| 17 | LAUNDRY      | 1m x 1.2m    |
| 18 | PRIVATE POOL |              |
|    |              |              |

|              | From            | То              |
|--------------|-----------------|-----------------|
| Suite Area   | 5547.72 sq. ft. | 5549.44sq. ft.  |
| Balcony Area | 3111.42 sq. ft. | 3111.52 sq. ft. |
| Total Area   | 8659.14 sq. ft. | 8660.97 sq. ft. |



#### RETAIL



RETAIL 21.2m x 9.6m

BALCONY 21.2m x 3.4m



Suite Area 1937.72sq. ft.

Balcony Area 868.22 sq. ft.

Total Area 2805.94 sq. ft.

## FLOOR PLANS



#### GROUND FLOOR



#### LEVEL 1







DUPLEX







LEVEL 3

1BR UNITS

2BR UNITS

3BR UNITS













1BR UNITS

2BR UNITS









PENTHOUSES





BNW DEVELOPMENTS بي ان دبليو للتطوير العقاري

24<sup>th</sup> & 33<sup>rd</sup> Floor, Ubora Tower, Business Bay, Dubai, UAE