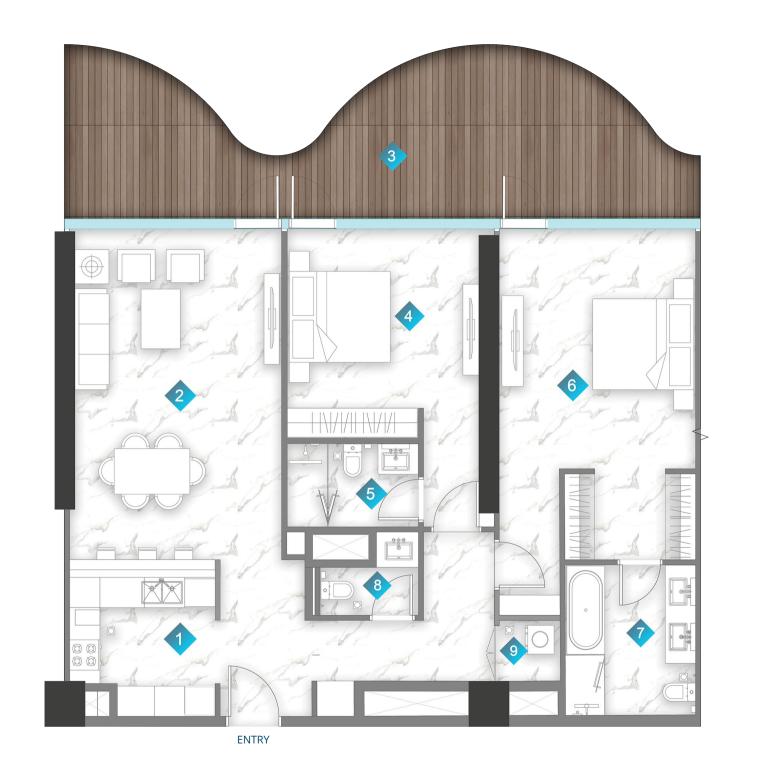

# UNIT PLANS

| 1 | KITCHEN  | 3m x 2.9m    |
|---|----------|--------------|
| 2 | LIVING   | 6.6m x 4.0m  |
| 3 | BALCONY  | MIN. 1m wide |
| 4 | BEDROOM  | 3.8m x 5.4m  |
| 5 | BATH     | 2.9m x 2.9m  |
| 6 | PWD ROOM | 1.8m x 1.8m  |
| 7 | LAUNDRY  | 0.9m x 1.6m  |

|              | From            | То              |
|--------------|-----------------|-----------------|
| Suite Area   | 850.78sq. ft.   | 861.22sq. ft.   |
| Balcony Area | 241.33 sq. ft.  | 310.11 sq. ft.  |
| Total Area   | 1092.11 sq. ft. | 1171.33 sq. ft. |