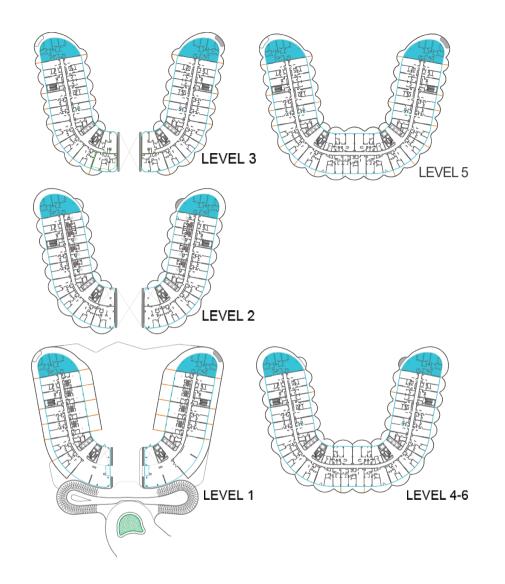

#### LEVEL 1

DUPLEX

LEVEL 3

1BR UNITS

2BR UNITS

3BR UNITS

1BR UNITS

2BR UNITS