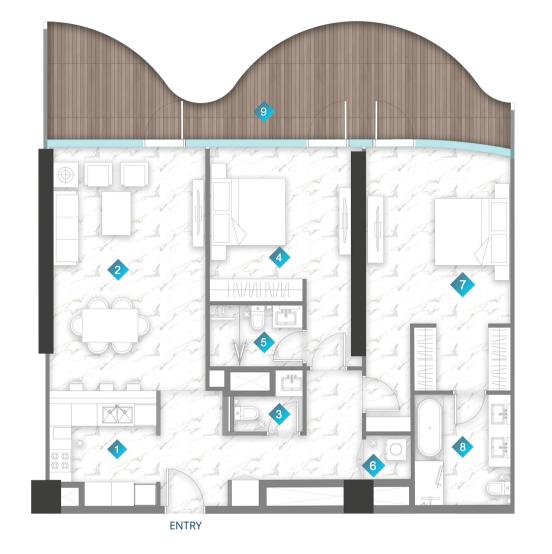

| 1 | KITCHEN  | 2.9m x 3.1m   |
|---|----------|---------------|
| 2 | LIVING   | 4.3m x 6.5m   |
| 3 | BALCONY  | MIN 1.6m wide |
| 4 | BEDROOM  | 4.2m x 3.5m   |
| 5 | BATH     | 2.6m x 1.6m   |
| 6 | BEDROOM  | 3.8m x 4.7m   |
| 7 | BATH     | 2.5m x 2.9m   |
| 8 | PWD ROOM | 1.9m x 0.9m   |
| 9 | LAUNDRY  | 1.2m x 1.1m   |

|              | From            | То             |
|--------------|-----------------|----------------|
| Suite Area   | 1267.34 sq. ft. | 1281.34sq. ft. |
| Balcony Area | 343.48 sq. ft.  | 350.47sq. ft.  |
| Total Area   | 1610.82sq. ft.  | 1631.81sq. ft. |