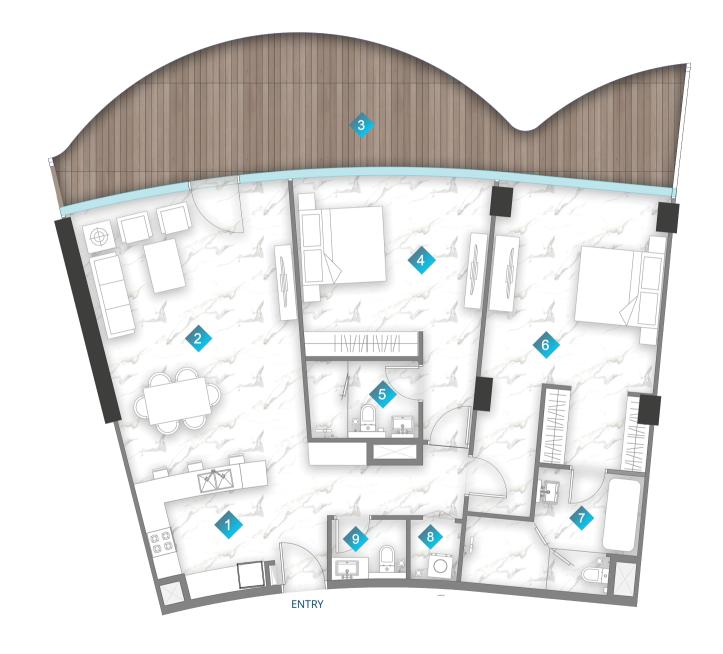

| 1 | KITCHEN  | 2.9m x 3.1m   |
|---|----------|---------------|
| 2 | LIVING   | 4.3m x 6.5m   |
| 3 | BALCONY  | Min 1.2m wide |
| 4 | BEDROOM  | 4.2m x 3.5m   |
| 5 | BATH     | 2.6m x 1.6m   |
| 6 | BEDROOM  | 3.8m x 4.7m   |
| 7 | BATH     | 2.5m x 2.9m   |
| 8 | PWD ROOM | 1.9m x 0.9m   |
| 9 | LAUNDRY  | 1.2m x 1.1m   |

|              | From            | То             |
|--------------|-----------------|----------------|
| Suite Area   | 1267.34 sq. ft. | 1281.34sq. ft. |
| Balcony Area | 343.48 sq. ft.  | 350.47sq. ft.  |
| Total Area   | 1610.82sq. ft.  | 1631.81sq. ft. |