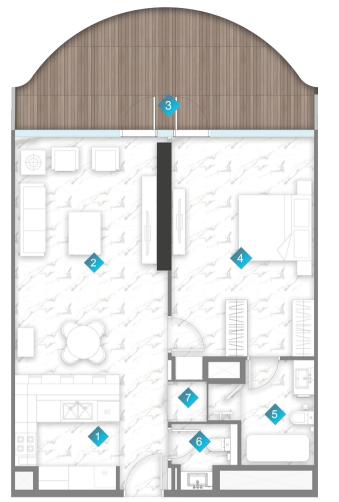

# UNIT PLANS

| 1 | KITCHEN  | 3m x 2.9m    |
|---|----------|--------------|
| 2 | LIVING   | 6.6m x 4.0m  |
| 3 | BALCONY  | MIN. 1m wide |
| 4 | BEDROOM  | 3.8m x 5.4m  |
| 5 | BATH     | 2.9m x 2.9m  |
| 6 | PWD ROOM | 1.8m x 1.8m  |
| 7 | LAUNDRY  | 0.9m x 1.6m  |

|              | From            | То              |
|--------------|-----------------|-----------------|
| Suite Area   | 850.78sq. ft.   | 861.22sq. ft.   |
| Balcony Area | 241.33 sq. ft.  | 310.11 sq. ft.  |
| Total Area   | 1092.11 sq. ft. | 1171.33 sq. ft. |