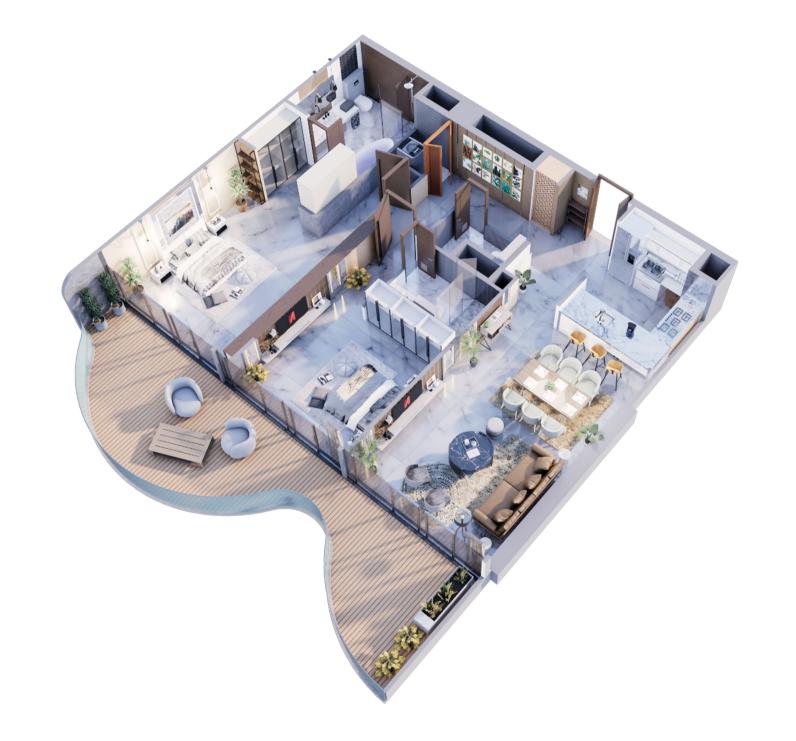

| 1 | KITCHEN  | 2.9m x 3.1m   |
|---|----------|---------------|
| 2 | LIVING   | 4.3m x 6.5m   |
| 3 | BALCONY  | MIN 1.6m wide |
| 4 | BEDROOM  | 4.2m x 3.5m   |
| 5 | BATH     | 2.6m x 1.6m   |
| 6 | BEDROOM  | 3.8m x 4.7m   |
| 7 | BATH     | 2.5m x 2.9m   |
| 8 | PWD ROOM | 1.9m x 0.9m   |
| 9 | LAUNDRY  | 1.2m x 1.1m   |

|              | From            | То             |
|--------------|-----------------|----------------|
| Suite Area   | 1267.34 sq. ft. | 1281.34sq. ft. |
| Balcony Area | 343.48 sq. ft.  | 350.47sq. ft.  |
| Total Area   | 1610.82sq. ft.  | 1631.81sq. ft. |