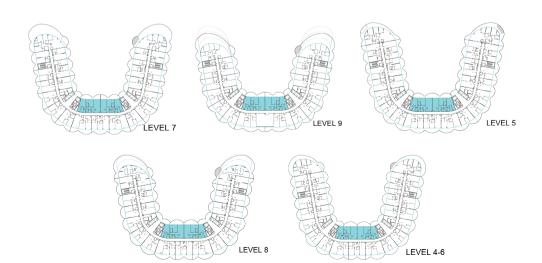

## FLOOR PLANS

#### GROUND FLOOR

#### LEVEL 1

DUPLEX

LEVEL 3

1BR UNITS

2BR UNITS

3BR UNITS

1BR UNITS

2BR UNITS